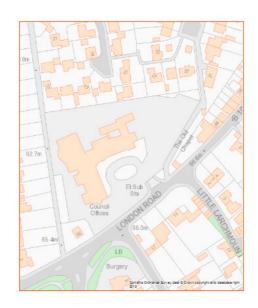

Asset No.1 Barnard Close & Cherry Garden Lane Newport

| PROPERTY TYPE                                                                              | REASON ASSET HELD    | AREA<br>HECTARES | AREA M <sup>2</sup> | BALANCE SHEET<br>VALUE AS AT 31.3.2014<br>£'000 |  |
|--------------------------------------------------------------------------------------------|----------------------|------------------|---------------------|-------------------------------------------------|--|
| <b>Amenity Land</b>                                                                        | Open Space           | 0.113            | 1,123               | 3                                               |  |
| EASTING                                                                                    | NORTHING             | UPRN             | POSTCODE            | UDC OWNED OR<br>LEASED                          |  |
| 551857                                                                                     | 233850               | 010090835089     | CB11 3QA            | Owned                                           |  |
| DESCRIPTION                                                                                |                      |                  |                     |                                                 |  |
| 6 areas of open space land in Barnard Close, Cherry Garden Lane and Bullfields in Newport. |                      |                  |                     |                                                 |  |
| ADDITIONAL INFO                                                                            | DRMATION             |                  |                     |                                                 |  |
| Maintained by Groun                                                                        | nds Maintenance team | •                |                     |                                                 |  |