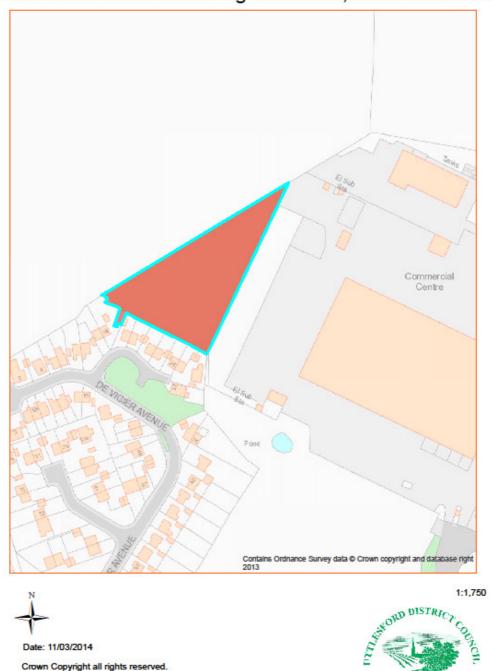

# Asset No.24 Land at De Vigier Avenue, Saffron Walden

Crown Copyright all rights reserved. Uttlesford District Council 100018688 (2012)

| PROPERTY TYPE                                       | REASON ASSET HELD | AREA<br>HECTARES | AREA M <sup>2</sup> | BALANCE SHEET VALUE AS AT 31.3.2014 £'000 |  |  |
|-----------------------------------------------------|-------------------|------------------|---------------------|-------------------------------------------|--|--|
| Miscellaneous                                       | Open Space        | 0.53             | 5,300               | 13                                        |  |  |
| EASTING                                             | NORTHING          | UPRN             | POSTCODE            | UDC OWNED OR<br>LEASED                    |  |  |
| 555114                                              | 239126            | 010090833549     | CB10 2BN            | Owned                                     |  |  |
| DESCRIPTION                                         | DESCRIPTION       |                  |                     |                                           |  |  |
| Overgrown area beside Ashdon Road Commercial Centre |                   |                  |                     |                                           |  |  |
| ADDITIONAL INFORMATION                              |                   |                  |                     |                                           |  |  |
|                                                     |                   |                  |                     |                                           |  |  |