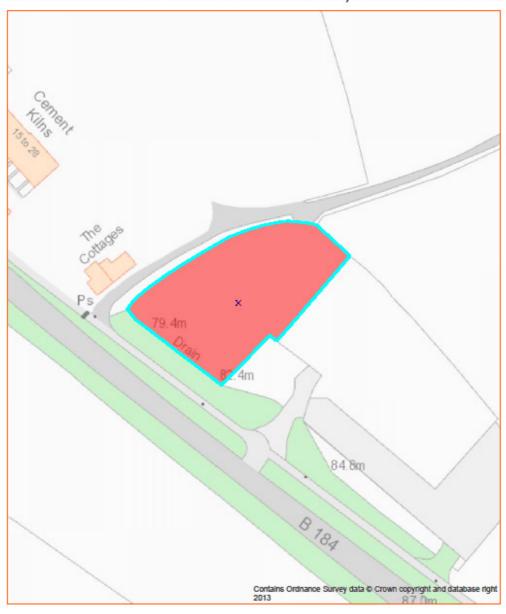

### Asset No.31 Depot, New Street, Great Dunmow

| PROPERTY TYPE          | REASON ASSET HELD                                                        | AREA<br>HECTARES | AREA M <sup>2</sup> | BALANCE SHEET<br>VALUE AS AT 31.3.2014<br>£'000 |  |
|------------------------|--------------------------------------------------------------------------|------------------|---------------------|-------------------------------------------------|--|
| Depot                  | <b>Delivery of Council Services</b>                                      | 0.239            | 2,404               | 226                                             |  |
| EASTING                | NORTHING                                                                 | UPRN             | POSTCODE            | UDC OWNED OR<br>LEASED                          |  |
| 562882                 | 221692                                                                   | 010090835052     | CM6 1AP             | Owned                                           |  |
| DESCRIPTION            |                                                                          |                  |                     |                                                 |  |
| Depot                  |                                                                          |                  |                     |                                                 |  |
| ADDITIONAL INFORMATION |                                                                          |                  |                     |                                                 |  |
| Alternative sites bein | Alternative sites being explored along with future options for this site |                  |                     |                                                 |  |