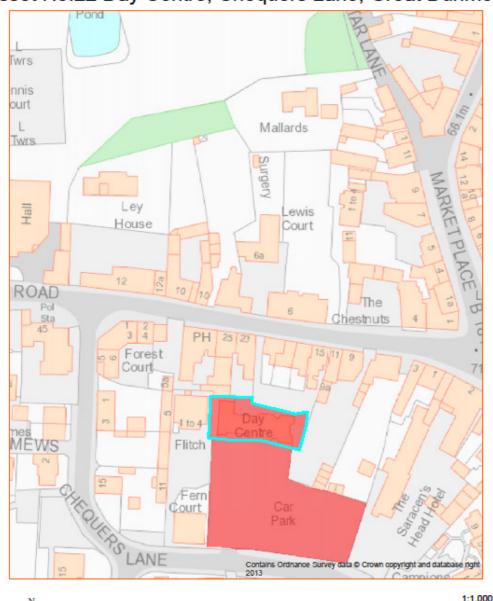

## Asset No.22 Day Centre, Chequers Lane, Great Dunmow

| PROPERTY TYPE     | REASON ASSET HELD         | AREA<br>HECTA DES | AREA M <sup>2</sup>      | BALANCE SHEET                  |
|-------------------|---------------------------|-------------------|--------------------------|--------------------------------|
|                   |                           | HECTARES          |                          | VALUE AS AT 31.3.2014<br>£'000 |
| Day Centre        | <b>Community Facility</b> | 0.053             | Building 245<br>Site 525 | 365                            |
| EASTING           | NORTHING                  | UPRN              | POSTCODE                 | UDC OWNED OR<br>LEASED         |
| 562632            | 221970                    | 100091449086      | CM6 1EQ                  | Owned                          |
| DESCRIPTION       |                           |                   |                          |                                |
| <b>Day Centre</b> |                           |                   |                          |                                |
| ADDITIONAL INFO   | ORMATION                  |                   |                          |                                |