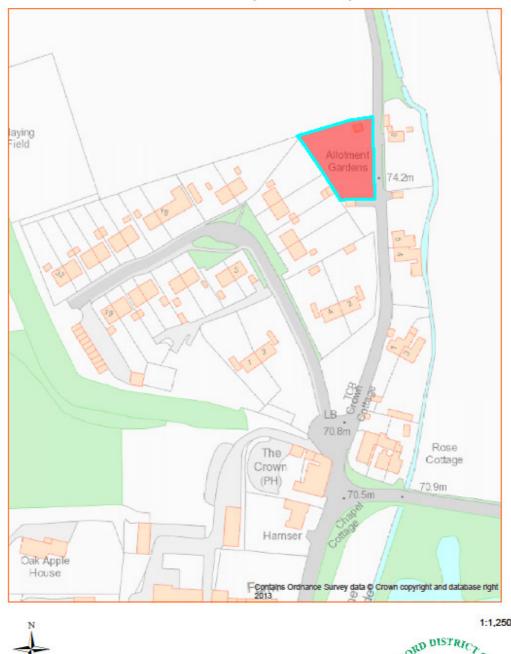

### Asset No.46 Allotments, Magdalen Green, Thaxted

| PROPERTY TYPE | REASON ASSET HELD | AREA<br>HECTARES | AREA M <sup>2</sup> | BALANCE SHEET<br>VALUE AS AT 31.3.2014<br>£'000 |
|---------------|-------------------|------------------|---------------------|-------------------------------------------------|
| Allotments    | Allotment Land    | 0.18             | 1,796               | See note on page 63                             |
| EASTING       | NORTHING          | UPRN             | POSTCODE            | UDC OWNED OR                                    |
|               |                   |                  |                     | LEASED                                          |
| 561524        | 231009            | 010090835051     | CM6 2LG             | Owned                                           |
| DESCRIPTION   |                   |                  |                     |                                                 |
| Allotment     |                   |                  |                     |                                                 |