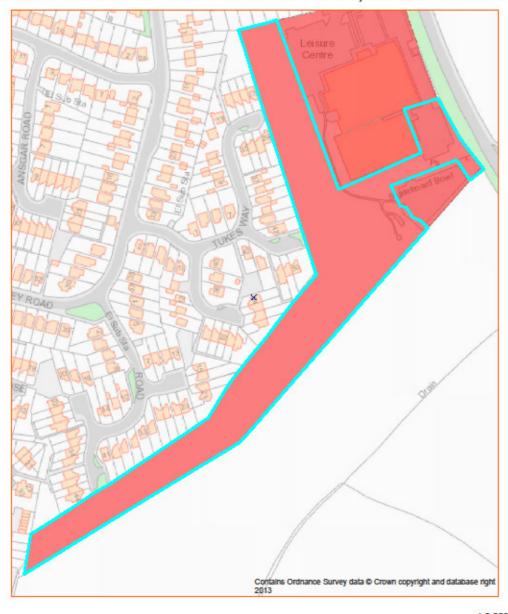

# Asset No.34 Turpins Bowls Hall, Saffron Walden

| PROPERTY TYPE   | REASON ASSET HELD | AREA<br>HECTARES | AREA M <sup>2</sup> | BALANCE SHEET<br>VALUE AS AT 31.3.2014<br>£'000 |
|-----------------|-------------------|------------------|---------------------|-------------------------------------------------|
| Leisure         | Leisure Provision |                  | 1,913               | 245                                             |
| EASTING         | NORTHING          | UPRN             | POSTCODE            | UDC OWNED OR<br>LEASED                          |
| 554695          | 237497            | 100091413039     | CB11 3EG            | Owned                                           |
| DESCRIPTION     |                   |                  |                     |                                                 |
| Bowls Hall      |                   |                  |                     |                                                 |
| ADDITIONAL INFO | ORMATION          |                  |                     |                                                 |
|                 |                   |                  |                     |                                                 |