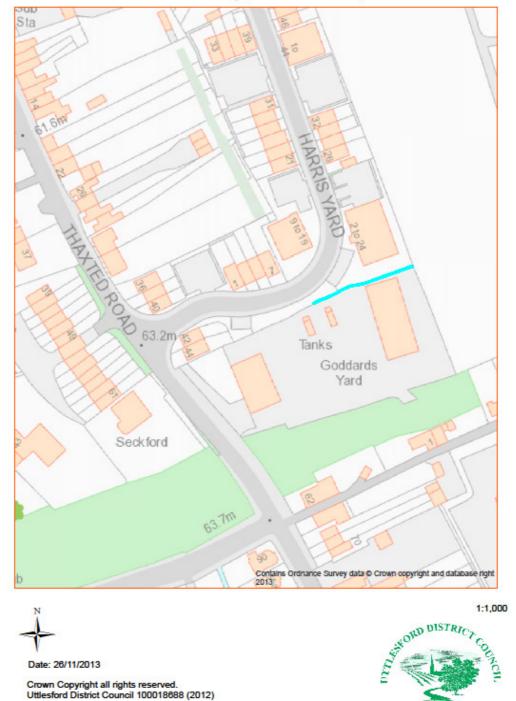

Asset No.36 Ransom Strip, Harris Yard, Saffron Walden

| PROPERTY TYPE | REASON ASSET HELD | AREA<br>HECTARES | AREA M <sup>2</sup> | BALANCE SHEET<br>VALUE AS AT 31.3.2014<br>£'000 |
|---------------|-------------------|------------------|---------------------|-------------------------------------------------|
| Miscellaneous | Ransom Strip      | 0.001            | 7                   | 0                                               |
| EASTING       | NORTHING          | UPRN             | POSTCODE            | UDC OWNED OR<br>LEASED                          |
| 554548        | 238257            | 010090835087     | CB11 3AA            | Owned                                           |

# Asset No.37 Ransom Strip, Harris Yard, Saffron Walden

| PROPERTY TYPE | REASON ASSET HELD | AREA<br>HECTARES | AREA M <sup>2</sup> | BALANCE SHEET<br>VALUE AS AT 31.3.2014<br>£'000 |
|---------------|-------------------|------------------|---------------------|-------------------------------------------------|
| Miscellaneous | Ransom Strip      | 0.004            | 37                  | 0                                               |
| EASTING       | NORTHING          | UPRN             | POSTCODE            | UDC OWNED OR<br>LEASED                          |
| 554470        | 238405            | 010090835097     | CB11 3AR            | Owned                                           |
| DESCRIPTION   |                   |                  |                     | •                                               |

Ransom Strip