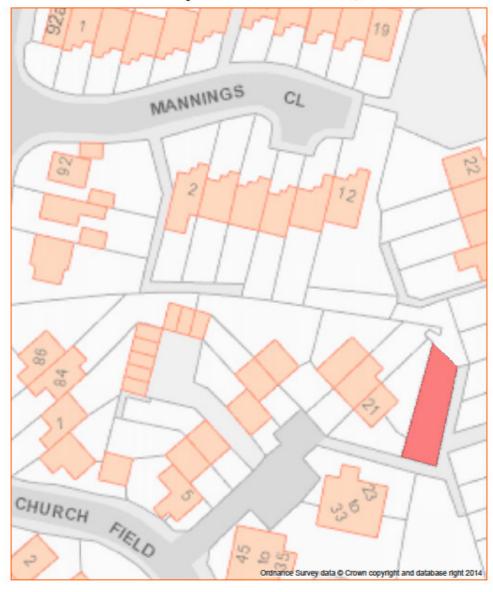

# Asset No.37 Ransom Strip, Harris Yard, Saffron Walden

| PROPERTY TYPE | REASON ASSET HELD | AREA<br>HECTARES | AREA M <sup>2</sup> | BALANCE SHEET<br>VALUE AS AT 31.3.2014<br>£'000 |
|---------------|-------------------|------------------|---------------------|-------------------------------------------------|
| Miscellaneous | Ransom Strip      | 0.004            | 37                  | 0                                               |
| EASTING       | NORTHING          | UPRN             | POSTCODE            | UDC OWNED OR<br>LEASED                          |
| 554470        | 238405            | 010090835097     | CB11 3AR            | Owned                                           |
| DESCRIPTION   |                   |                  |                     | •                                               |