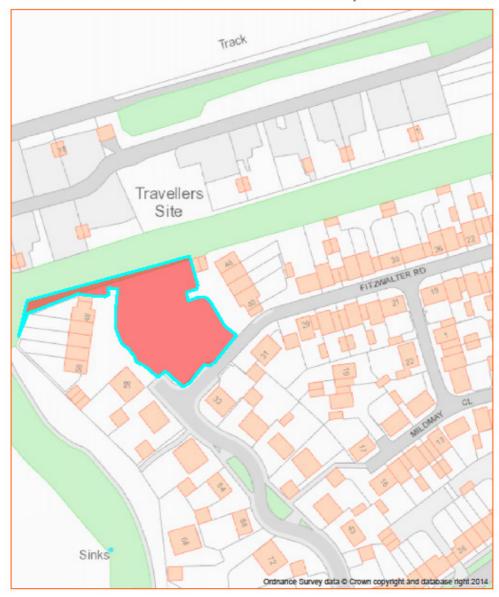

| PROPERTY TYPE    | ASSET<br>NUMBER | DESCRIPTION                                                          | PAGE |
|------------------|-----------------|----------------------------------------------------------------------|------|
| Leisure Facility | 34              | Turpins Bowls Hall,<br>Lord Butler Leisure Centre,<br>Saffron Walden | 45   |
| Leisure Facility | 35              | Skateboard park,<br>Lord Butler Leisure Centre,<br>Saffron Walden    | 46   |
| Leisure Facility | 57              | Stansted Sports Centre,<br>Stansted                                  | 68   |
| Leisure Facility | 58              | Dunmow Sports Centre,<br>Great Dunmow                                | 69   |
| Miscellaneous    | 24              | Land at De Vigier Avenue<br>Saffron Walden                           | 36   |
| Miscellaneous    | 36              | Ransom Strip<br>Harris Yard<br>Saffron Walden                        | 47   |
| Miscellaneous    | 37              | Ransom Strip<br>Harris Yard<br>Saffron Walden                        | 48   |
| Miscellaneous    | 38              | Claypits Plantation,<br>Debden Road<br>Saffron Walden                | 49   |
| Miscellaneous    | 43              | Sewage Works<br>Bardfield End Villas<br>Thaxted                      | 54   |
| Miscellaneous    | 45              | Verge at Lower Street Car Park<br>Stansted                           | 56   |
| Miscellaneous    | 59              | Land at Thaxted Road,<br>Saffron Walden                              | 70   |
| Miscellaneous    | 54              | Land North of Gaces Acre,<br>Newport                                 | 65   |
| Public Toilets   | 39              | Hill Street,<br>Saffron Walden                                       | 50   |
| Allotments       | 46              | Magdalen Green,<br>Thaxted                                           | 57   |
| Allotments       | 47              | Birdbush Avenue (North),<br>Saffron Walden                           | 58   |
| Allotments       | 48              | Birdbush Avenue (South),<br>Saffron Walden                           | 59   |