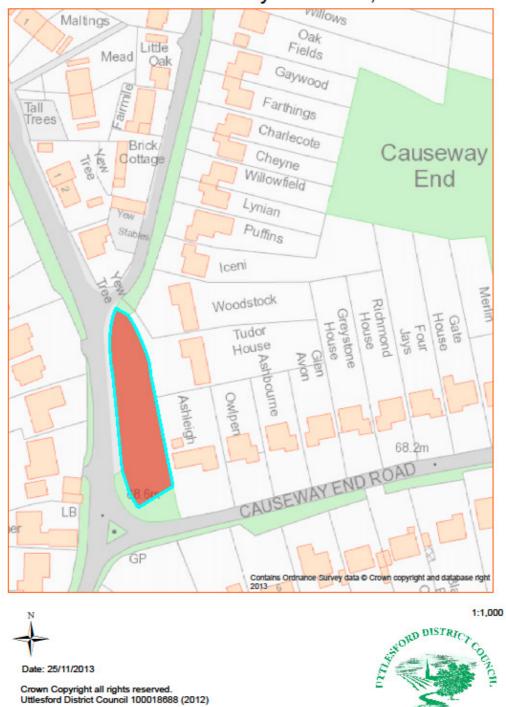

# Asset No.42 Land Adjacent Cemetery, Saffron Walden

| PROPERTY TYPE       | REASON ASSET HELD    | AREA         | AREA M <sup>2</sup> | BALANCE SHEET                  |
|---------------------|----------------------|--------------|---------------------|--------------------------------|
|                     |                      | HECTARES     |                     | VALUE AS AT 31.3.2014<br>£'000 |
| Amenity Land        | Open Space           | 0.068        | 681                 | 2                              |
| EASTING             | NORTHING             | UPRN         | POSTCODE            | UDC OWNED OR<br>LEASED         |
| 554552              | 238430               | 010090835067 | CB11 3JB            | Owned                          |
| DESCRIPTION         |                      |              |                     | •                              |
| Open Space          |                      |              |                     |                                |
| ADDITIONAL INFO     | ORMATION             |              |                     |                                |
| Maintained by Group | nds Maintenance team |              |                     |                                |