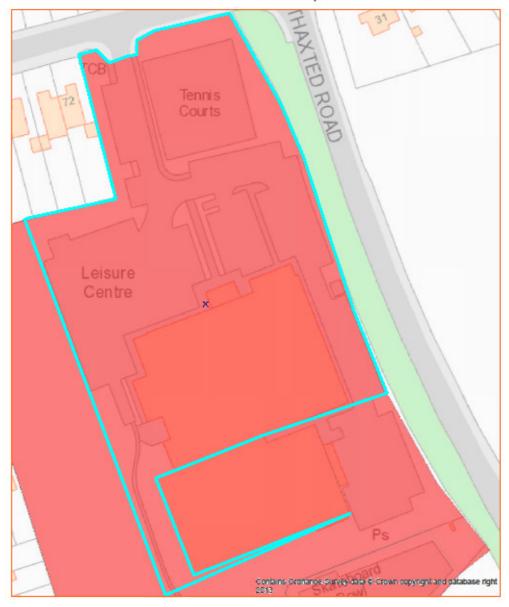

# Asset No.34 Turpins Bowls Hall, Saffron Walden

| PROPERTY TYPE   | REASON ASSET HELD | AREA<br>HECTARES | AREA M <sup>2</sup> | BALANCE SHEET<br>VALUE AS AT 31.3.2014<br>£'000 |
|-----------------|-------------------|------------------|---------------------|-------------------------------------------------|
| Leisure         | Leisure Provision |                  | 1,913               | 245                                             |
| EASTING         | NORTHING          | UPRN             | POSTCODE            | UDC OWNED OR<br>LEASED                          |
| 554695          | 237497            | 100091413039     | CB11 3EG            | Owned                                           |
| DESCRIPTION     |                   |                  |                     |                                                 |
| Bowls Hall      |                   |                  |                     |                                                 |
| ADDITIONAL INFO | ORMATION          |                  |                     |                                                 |
|                 |                   |                  |                     |                                                 |