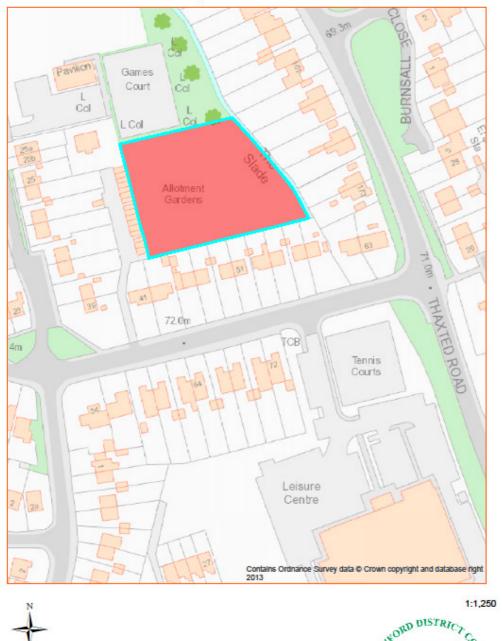

### Asset No.46 Allotments, Magdalen Green, Thaxted

| PROPERTY TYPE | REASON ASSET HELD | AREA<br>HECTARES | AREA M <sup>2</sup> | BALANCE SHEET<br>VALUE AS AT 31.3.2014<br>£'000 |
|---------------|-------------------|------------------|---------------------|-------------------------------------------------|
| Allotments    | Allotment Land    | 0.18             | 1,796               | See note on page 63                             |
| EASTING       | NORTHING          | UPRN             | POSTCODE            | UDC OWNED OR                                    |
|               |                   |                  |                     | LEASED                                          |
| 561524        | 231009            | 010090835051     | CM6 2LG             | Owned                                           |
| DESCRIPTION   |                   |                  |                     |                                                 |
| Allotment     |                   |                  |                     |                                                 |