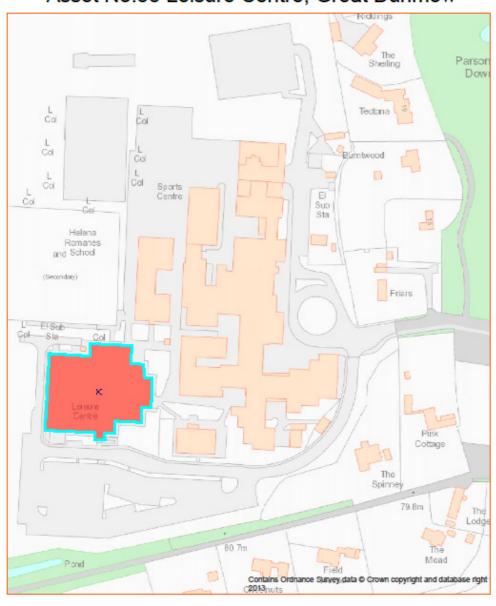

Asset No.32 Depot, Shire Hill, Saffron Walden

| PROPERTY TYPE             | REASON ASSET HELD                   | AREA<br>HECTARES | AREA M <sup>2</sup> | BALANCE SHEET<br>VALUE AS AT 31.3.2014<br>£'000 |
|---------------------------|-------------------------------------|------------------|---------------------|-------------------------------------------------|
| Depot                     | <b>Delivery of Council Services</b> | 0.393            | 3,927               | 295                                             |
| EASTING                   | NORTHING                            | UPRN             | POSTCODE            | UDC OWNED OR<br>LEASED                          |
| 554740                    | 237951                              | 010090835096     | CB11 3AZ            | Owned                                           |
| DESCRIPTION               |                                     |                  |                     |                                                 |
| Depot                     |                                     |                  |                     |                                                 |
| ADDITIONAL INFO           | ORMATION                            |                  |                     |                                                 |
| <b>Includes New Museu</b> | m Store                             |                  |                     |                                                 |