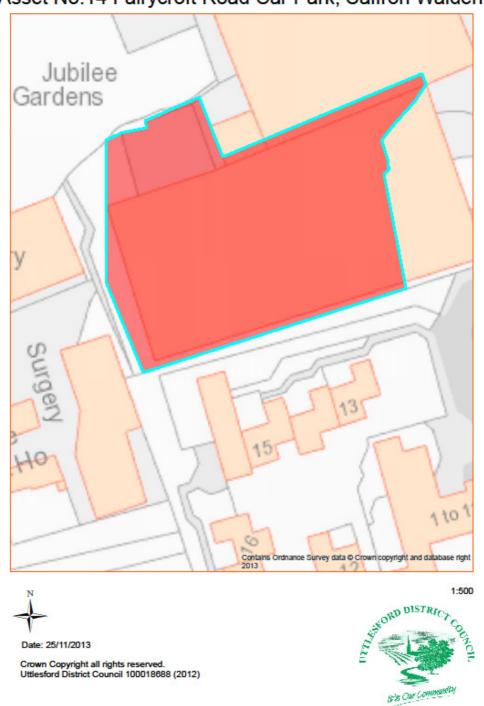

Car Park ADDITIONAL INFORMATION

Maintained by Grounds Maintenance team

Asset No.14 Fairycroft Road Car Park, Saffron Walden

| PROPERTY TYPE       | REASON ASSET HELD    | AREA<br>HECTARES | AREA M <sup>2</sup> | BALANCE SHEET<br>VALUE AS AT 31.3.2014<br>£'000 |  |
|---------------------|----------------------|------------------|---------------------|-------------------------------------------------|--|
| Car Park            | Car Park Provision   | 0.229            | 5,000               | 1,350                                           |  |
| EASTING             | NORTHING             | UPRN             | POSTCODE            | UDC OWNED OR<br>LEASED                          |  |
| 553376              | 238508               | 200004267682     | CB10 1DH            | Owned                                           |  |
| DESCRIPTION         |                      |                  |                     |                                                 |  |
| Car Park            |                      |                  |                     |                                                 |  |
| ADDITIONAL INFO     | ORMATION             |                  |                     |                                                 |  |
| Maintained by Groun | nds Maintenance team |                  |                     |                                                 |  |