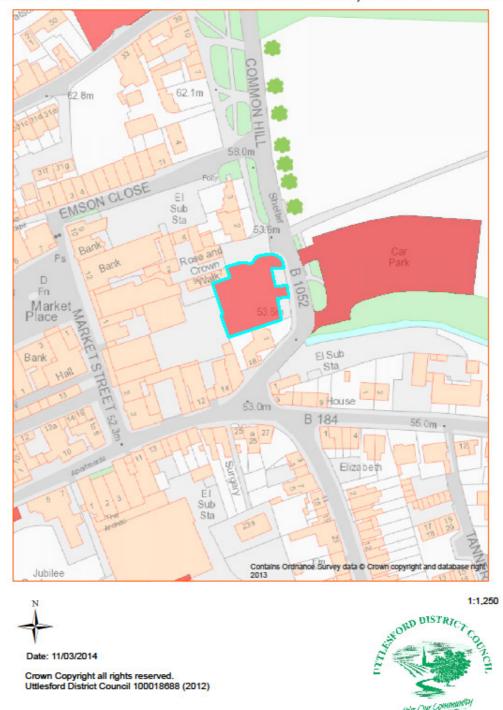

Asset No.19 Rose and Crown Car Park, Saffron Walden

| PROPERTY TYPE       | REASON ASSET HELD    | AREA<br>HECTARES | AREA M <sup>2</sup> | BALANCE SHEET<br>VALUE AS AT 31.3.2014<br>£'000 |
|---------------------|----------------------|------------------|---------------------|-------------------------------------------------|
| Car Park            | Car Park Provision   | 0.09             | 896                 | N/A                                             |
| EASTING             | NORTHING             | UPRN             | POSTCODE            | UDC OWNED OR<br>LEASED                          |
| 553973              | 238525               | 010090833407     | CB10 1JH            | Leased                                          |
| DESCRIPTION         |                      |                  |                     |                                                 |
| Car Park            |                      |                  |                     |                                                 |
| ADDITIONAL INFO     | ORMATION             |                  |                     |                                                 |
| Maintained by Groun | nds Maintenance team |                  |                     |                                                 |