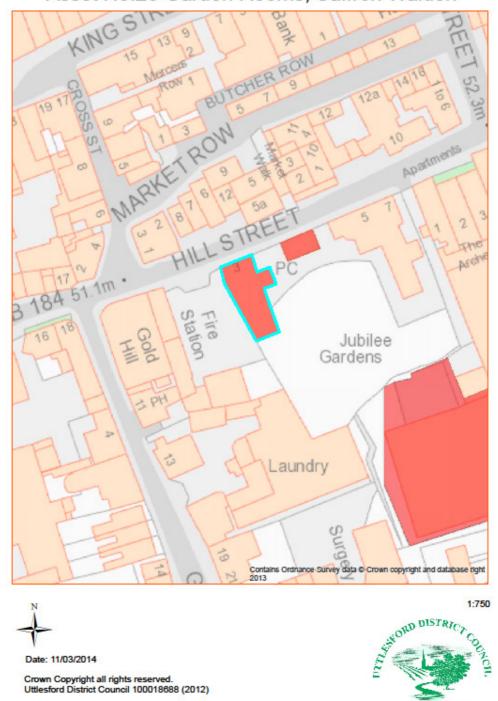

Asset No.39 Public Toilets, Hill Street, Saffron Walden

| PROPERTY TYPE         | REASON ASSET HELD         | AREA         | AREA M <sup>2</sup> | BALANCE SHEET         |
|-----------------------|---------------------------|--------------|---------------------|-----------------------|
|                       |                           | HECTARES     |                     | VALUE AS AT 31.3.2014 |
|                       |                           |              |                     | £'000                 |
| <b>Public Toilets</b> | <b>Community Facility</b> |              | 57                  | 137                   |
| EASTING               | NORTHING                  | UPRN         | POSTCODE            | UDC OWNED OR          |
|                       |                           |              |                     | LEASED                |
| 553860                | 238421                    | 200004267296 | CB10 1EH            | Owned                 |

| DESCRIPTION            |  |
|------------------------|--|
| <b>Public Toilets</b>  |  |
| ADDITIONAL INFORMATION |  |
|                        |  |