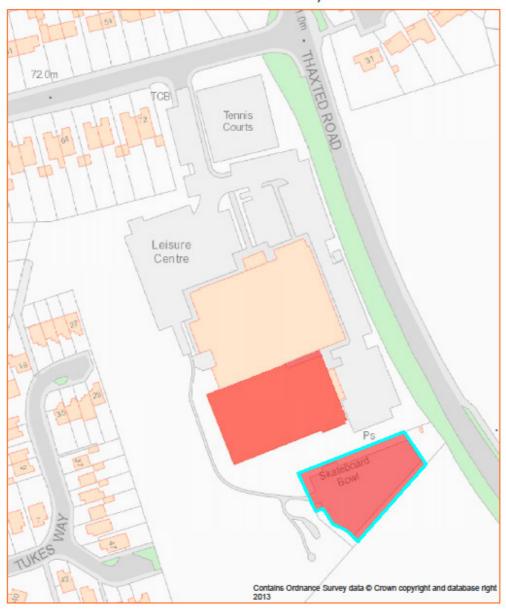

# Asset No.35 Skateboard Park, Saffron Walden

Date: 25/11/2013

Crown Copyright all rights reserved. Uttlesford District Council 100018688 (2012)

| PROPERTY TYPE | REASON ASSET HELD | AREA<br>HECTARES | AREA M <sup>2</sup> | BALANCE SHEET<br>VALUE AS AT 31.3.2014<br>£'000 |
|---------------|-------------------|------------------|---------------------|-------------------------------------------------|
| Leisure       | Leisure Provision | 0.15             | 1,496               | 51                                              |
| EASTING       | NORTHING          | UPRN             | POSTCODE            | UDC OWNED OR<br>LEASED                          |
| 554734        | 237463            | 010090835086     | CB11 3EG            | Owned                                           |
| DESCRIPTION   |                   |                  |                     |                                                 |
| Skate Park    |                   |                  |                     |                                                 |