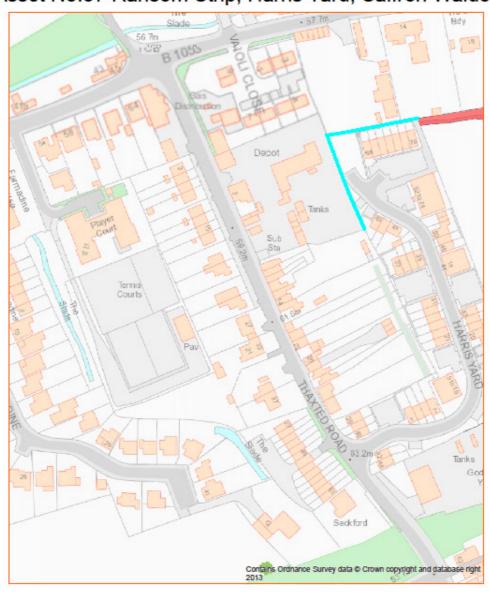

Asset No.36 Ransom Strip, Harris Yard, Saffron Walden

| PROPERTY TYPE | REASON ASSET HELD | AREA<br>HECTARES | AREA M <sup>2</sup> | BALANCE SHEET<br>VALUE AS AT 31.3.2014<br>£'000 |
|---------------|-------------------|------------------|---------------------|-------------------------------------------------|
| Miscellaneous | Ransom Strip      | 0.001            | 7                   | 0                                               |
| EASTING       | NORTHING          | UPRN             | POSTCODE            | UDC OWNED OR<br>LEASED                          |
| 554548        | 238257            | 010090835087     | CB11 3AA            | Owned                                           |

# Asset No.37 Ransom Strip, Harris Yard, Saffron Walden

| PROPERTY TYPE | REASON ASSET HELD | AREA<br>HECTARES | AREA M <sup>2</sup> | BALANCE SHEET<br>VALUE AS AT 31.3.2014<br>£'000 |
|---------------|-------------------|------------------|---------------------|-------------------------------------------------|
| Miscellaneous | Ransom Strip      | 0.004            | 37                  | 0                                               |
| EASTING       | NORTHING          | UPRN             | POSTCODE            | UDC OWNED OR<br>LEASED                          |
| 554470        | 238405            | 010090835097     | CB11 3AR            | Owned                                           |
| DESCRIPTION   |                   |                  |                     | •                                               |

Ransom Strip