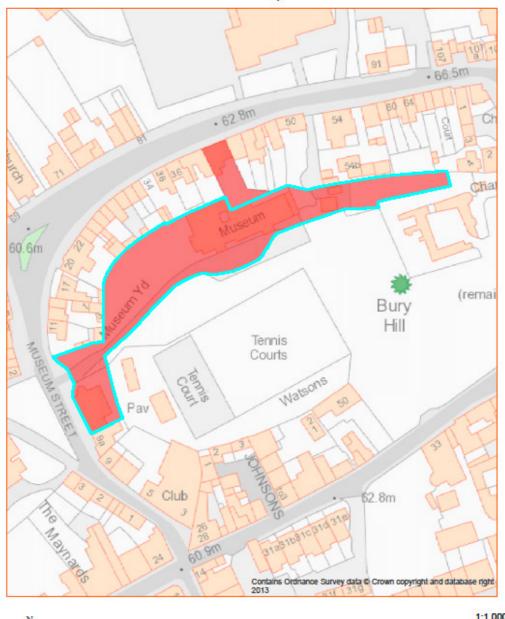

### Asset No.28 Museum, Saffron Walden

| PROPERTY TYPE              | REASON ASSET HELD                        | AREA<br>HECTARES | AREA M <sup>2</sup> | BALANCE SHEET<br>VALUE AS AT 31.3.2014<br>£'000 |  |  |
|----------------------------|------------------------------------------|------------------|---------------------|-------------------------------------------------|--|--|
| Museum                     | Heritage Asset                           | 0.271            | 2,710               | 427                                             |  |  |
| EASTING                    | NORTHING                                 | UPRN             | POSTCODE            | UDC OWNED OR<br>LEASED                          |  |  |
| 553831                     | 238705                                   | 200004262672     | CB10 1BN            | Leased                                          |  |  |
| DESCRIPTION                |                                          |                  |                     |                                                 |  |  |
| Museum and ground          | Museum and grounds including School Room |                  |                     |                                                 |  |  |
| ADDITIONAL INFORMATION     |                                          |                  |                     |                                                 |  |  |
| <b>Leased from Saffron</b> | Walden Museum Society                    |                  |                     |                                                 |  |  |