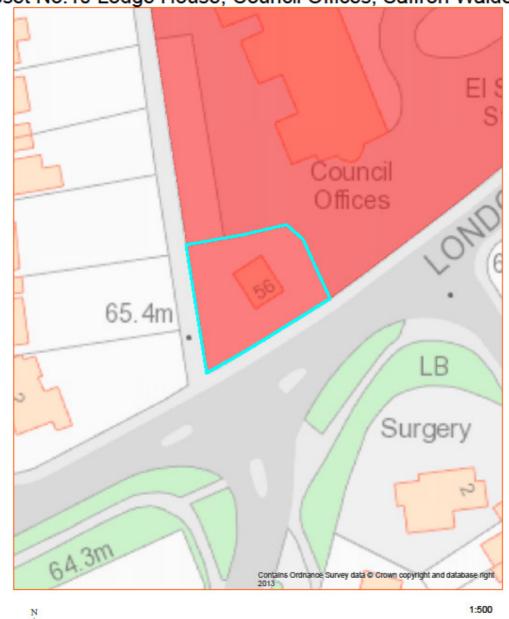

Asset No.10 Lodge House, Council Offices, Saffron Walden

| PROPERTY TYPE       | REASON ASSET HELD                   | AREA<br>HECTARES | AREA M <sup>2</sup>     | BALANCE SHEET<br>VALUE AS AT 31.3.2014<br>£'000 |
|---------------------|-------------------------------------|------------------|-------------------------|-------------------------------------------------|
| Area Office         | <b>Delivery of Council Services</b> | 0.046            | Building 61<br>Site 459 | 74                                              |
| EASTING             | NORTHING                            | UPRN             | POSTCODE                | UDC OWNED OR<br>LEASED                          |
| 553565              | 237915                              | 100090652567     | CB11 4ER                | Owned                                           |
| DESCRIPTION         |                                     |                  |                         |                                                 |
| House in main counc | il office grounds                   |                  |                         |                                                 |
| ADDITIONAL INFO     | ORMATION                            |                  |                         |                                                 |