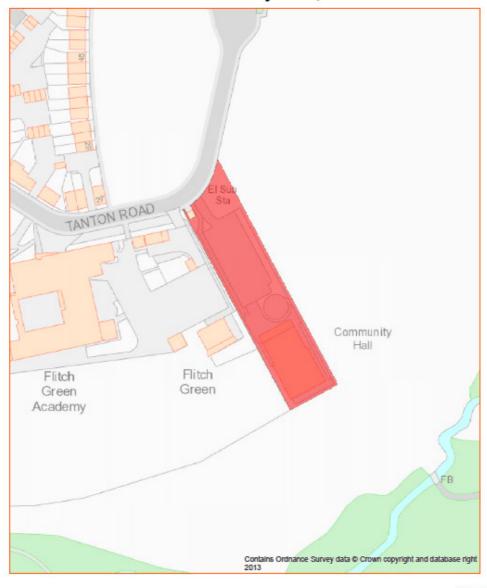

# Asset No.27 Community Hall, Flitch Green

| PROPERTY TYPE           | REASON ASSET HELD  | AREA<br>HECTARES | AREA M <sup>2</sup> | BALANCE SHEET<br>VALUE AS AT 31.3.2014<br>£'000 |
|-------------------------|--------------------|------------------|---------------------|-------------------------------------------------|
| <b>Community Hall</b>   | Community Facility | 0.053            | 2,886               | 1,117                                           |
| EASTING                 | NORTHING           | UPRN             | POSTCODE            | UDC OWNED OR<br>LEASED                          |
| 566597                  | 220550             | 010023915524     | CM6 3GG             | Owned                                           |
| DESCRIPTION             |                    |                  |                     |                                                 |
| <b>Community Centre</b> |                    |                  |                     |                                                 |
| ADDITIONAL INFO         | ORMATION           |                  |                     |                                                 |
|                         |                    |                  |                     |                                                 |