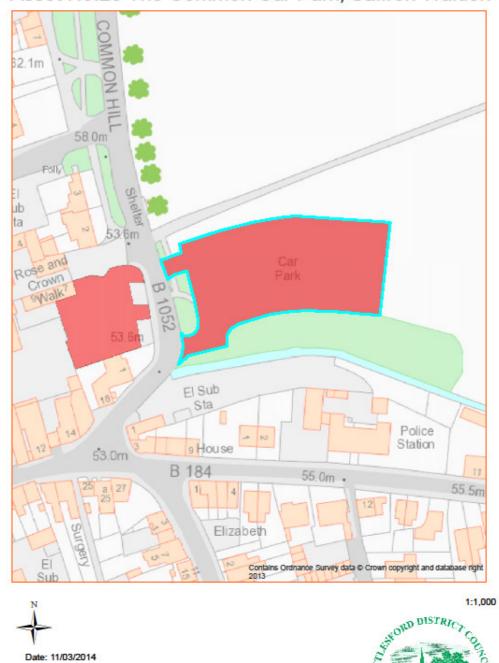

## Asset No.20 The Common Car Park, Saffron Walden

| PROPERTY TYPE       | REASON ASSET HELD    | AREA         | AREA M <sup>2</sup> | BALANCE SHEET                  |
|---------------------|----------------------|--------------|---------------------|--------------------------------|
|                     |                      | HECTARES     |                     | VALUE AS AT 31.3.2014<br>£'000 |
| Car Park            | Car Park Provision   | 0.283        | 2,799               | 441                            |
| EASTING             | NORTHING             | UPRN         | POSTCODE            | UDC OWNED OR<br>LEASED         |
| 554040              | 238542               | 200004267249 | CB10 1LS            | Owned                          |
| DESCRIPTION         |                      |              |                     |                                |
| Car Park            |                      |              |                     |                                |
| ADDITIONAL INFO     | ORMATION             |              |                     |                                |
| Maintained by Group | nds Maintenance team |              |                     |                                |