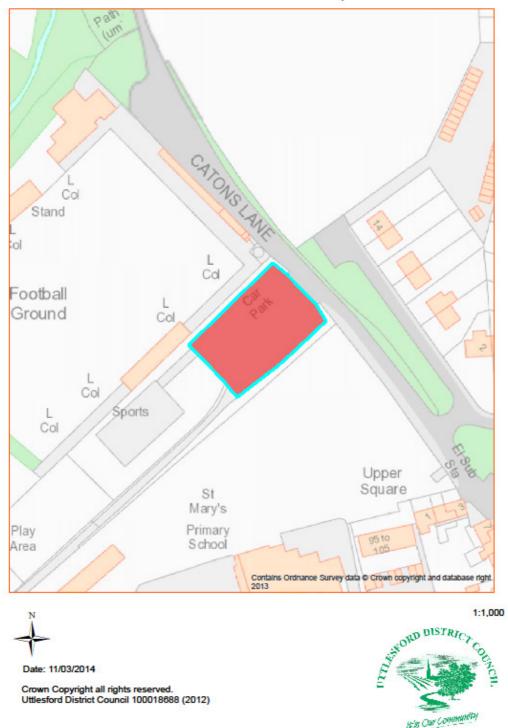

Asset No.33 Catons Lane Car Park, Saffron Walden

| PROPERTY TYPE          | REASON ASSET HELD  | AREA<br>HECTARES | AREA M <sup>2</sup> | BALANCE SHEET<br>VALUE AS AT 31.3.2014<br>£'000 |  |  |
|------------------------|--------------------|------------------|---------------------|-------------------------------------------------|--|--|
| Car Park               | Car Park Provision | 0.124            | 1,243               | N/A                                             |  |  |
| EASTING                | NORTHING           | UPRN             | POSTCODE            | UDC OWNED OR<br>LEASED                          |  |  |
| 553844                 | 238897             | 100091628837     | CB10 2DU            | Leased                                          |  |  |
| DESCRIPTION            | DESCRIPTION        |                  |                     |                                                 |  |  |
| Car Park               |                    |                  |                     |                                                 |  |  |
| ADDITIONAL INFORMATION |                    |                  |                     |                                                 |  |  |