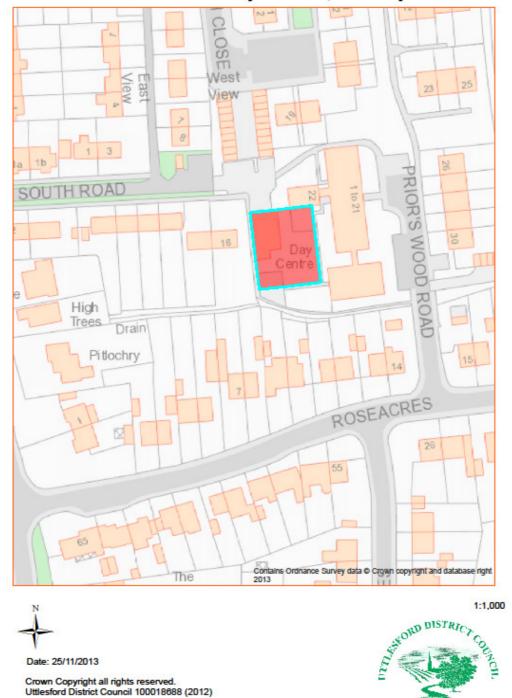

#### Asset No.25 Day Centre, Takeley

| PROPERTY TYPE   | REASON ASSET HELD      | AREA<br>HECTARES | AREA M <sup>2</sup> | BALANCE SHEET<br>VALUE AS AT 31.3.2014<br>£'000 |  |  |
|-----------------|------------------------|------------------|---------------------|-------------------------------------------------|--|--|
| Day Centre      | Community Facility     | 0.066            | 126                 | 165                                             |  |  |
| EASTING         | NORTHING               | UPRN             | POSTCODE            | UDC OWNED OR                                    |  |  |
|                 |                        |                  |                     | LEASED                                          |  |  |
| 556229          | 221497                 | 010090835103     | CM22 6RP            | Owned                                           |  |  |
| DESCRIPTION     |                        |                  |                     |                                                 |  |  |
| Day Centre      |                        |                  |                     |                                                 |  |  |
| ADDITIONAL INFO | ADDITIONAL INFORMATION |                  |                     |                                                 |  |  |