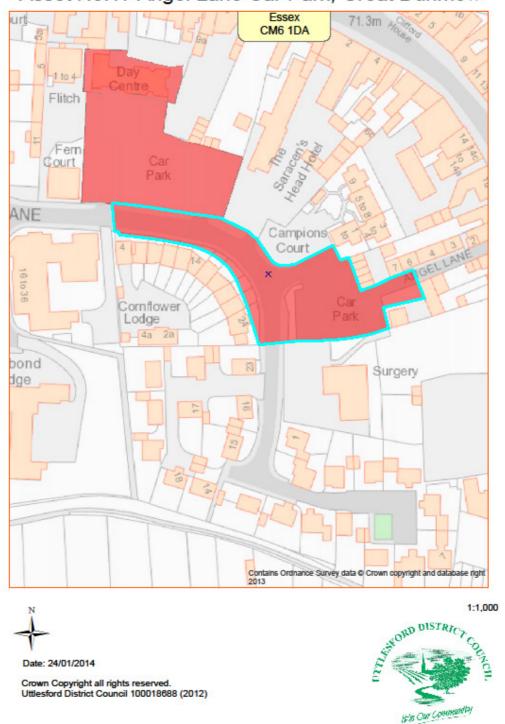

Asset No.17 Angel Lane Car Park, Great Dunmow

| PROPERTY TYPE       | REASON ASSET HELD    | AREA<br>HECTARES | AREA M <sup>2</sup> | BALANCE SHEET<br>VALUE AS AT 31.3.2014<br>£'000 |
|---------------------|----------------------|------------------|---------------------|-------------------------------------------------|
| Car Park            | Car Park Provision   | 0.23             | 1,144               | 114                                             |
| EASTING             | NORTHING             | UPRN             | POSTCODE            | UDC OWNED OR<br>LEASED                          |
| 562688              | 221894               | 010090833571     | CM6 1AQ             | Owned                                           |
| DESCRIPTION         |                      |                  |                     |                                                 |
| Car Park            |                      |                  |                     |                                                 |
| ADDITIONAL INFO     | ORMATION             |                  |                     |                                                 |
| Maintained by Groun | nds Maintenance team |                  |                     |                                                 |