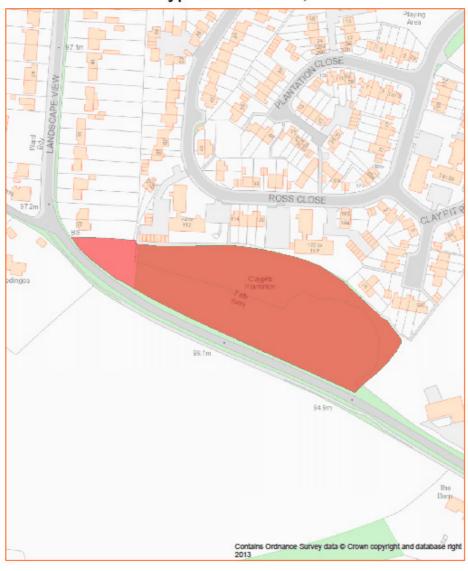

# Asset No.38 Claypits Plantation, Saffron Walden

| PROPERTY TYPE       | REASON ASSET HELD  | AREA<br>HECTARES | AREA M <sup>2</sup> | BALANCE SHEET<br>VALUE AS AT 31.3.2014<br>£'000 |
|---------------------|--------------------|------------------|---------------------|-------------------------------------------------|
| Miscellaneous       | Community Facility | 1.118            | 11,182              | N/A                                             |
| EASTING             | NORTHING           | UPRN             | POSTCODE            | UDC OWNED OR<br>LEASED                          |
| 554094              | 236760             | 010090835085     | CB11 4DT            | Leased                                          |
| DESCRIPTION         |                    |                  |                     |                                                 |
| Nature conservation | and BMX track      |                  |                     |                                                 |