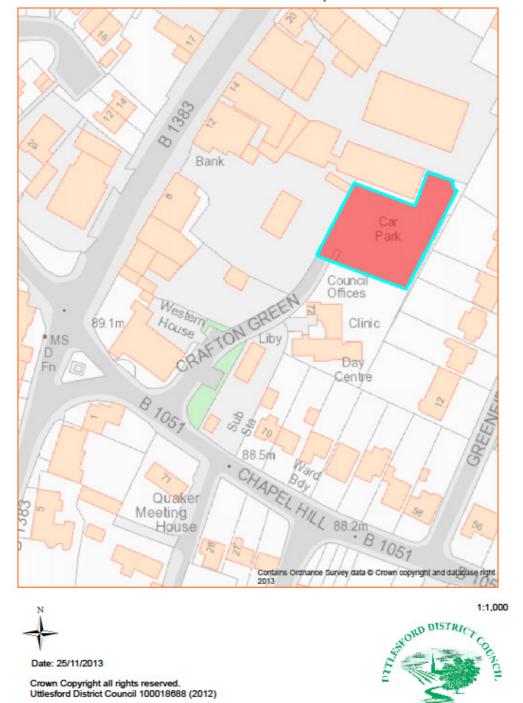

### Asset No.41 Causeway End Road, Felsted

| PROPERTY TYPE      | REASON ASSET HELD    | AREA<br>HECTARES | AREA M <sup>2</sup> | BALANCE SHEET<br>VALUE AS AT 31.3.2014<br>£'000 |
|--------------------|----------------------|------------------|---------------------|-------------------------------------------------|
| Amenity Land       | Open Space           | 0.099            | 991                 | 2                                               |
| EASTING            | NORTHING             | UPRN             | POSTCODE            | UDC OWNED OR<br>LEASED                          |
| 568177             | 219517               | 010090835070     | CM6 3LU             | Owned                                           |
| DESCRIPTION        |                      |                  |                     | •                                               |
| Open Space         |                      |                  |                     |                                                 |
| ADDITIONAL INFO    | ORMATION             |                  |                     |                                                 |
| Maintained by Grou | nds Maintenance team |                  |                     |                                                 |