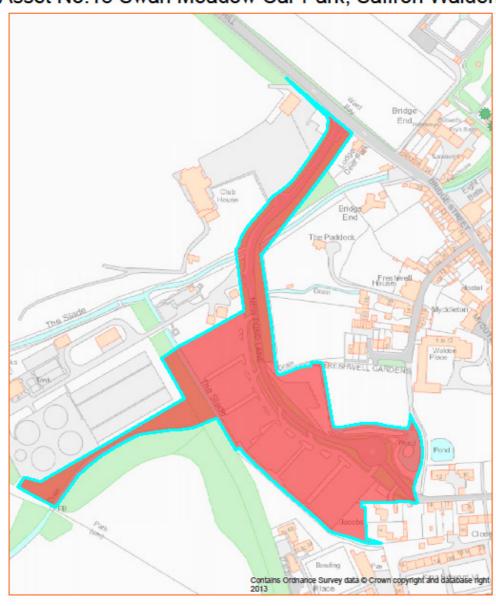

Asset No.13 Swan Meadow Car Park, Saffron Walden

| PROPERTY TYPE | REASON ASSET HELD  | AREA<br>HECTARES | AREA M <sup>2</sup> | BALANCE SHEET<br>VALUE AS AT 31.3.2014<br>£'000 |
|---------------|--------------------|------------------|---------------------|-------------------------------------------------|
| Car Park      | Car Park Provision | 3.034            | 30,337              | 630                                             |
| EASTING       | NORTHING           | UPRN             | POSTCODE            | UDC OWNED OR                                    |
|               |                    |                  |                     | LEASED                                          |
| 553376        | 238508             | 200004267682     | CB10 1DH            | Owned                                           |
| DESCRIPTION   |                    | •                | •                   |                                                 |