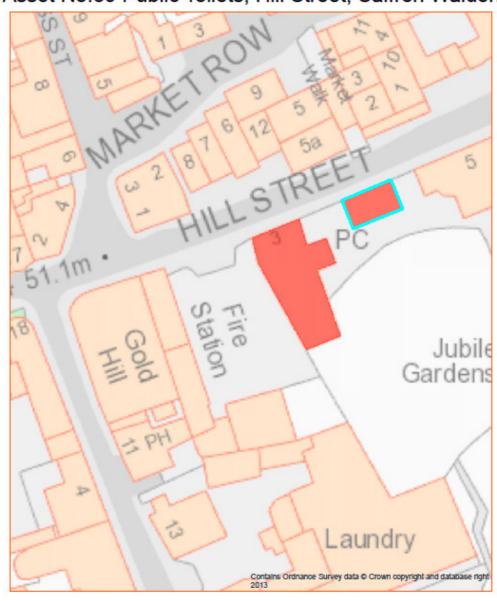

Asset No.39 Public Toilets, Hill Street, Saffron Walden

| PROPERTY TYPE         | REASON ASSET HELD         | AREA         | AREA M <sup>2</sup> | BALANCE SHEET         |
|-----------------------|---------------------------|--------------|---------------------|-----------------------|
|                       |                           | HECTARES     |                     | VALUE AS AT 31.3.2014 |
|                       |                           |              |                     | £'000                 |
| <b>Public Toilets</b> | <b>Community Facility</b> |              | 57                  | 137                   |
| EASTING               | NORTHING                  | UPRN         | POSTCODE            | UDC OWNED OR          |
|                       |                           |              |                     | LEASED                |
| 553860                | 238421                    | 200004267296 | CB10 1EH            | Owned                 |

| DESCRIPTION            |  |
|------------------------|--|
| <b>Public Toilets</b>  |  |
| ADDITIONAL INFORMATION |  |
|                        |  |