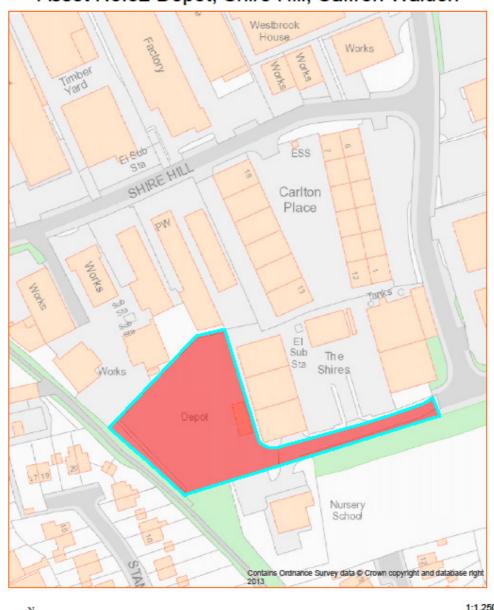

Asset No.32 Depot, Shire Hill, Saffron Walden

| PROPERTY TYPE             | REASON ASSET HELD                   | AREA<br>HECTARES | AREA M <sup>2</sup> | BALANCE SHEET<br>VALUE AS AT 31.3.2014<br>£'000 |
|---------------------------|-------------------------------------|------------------|---------------------|-------------------------------------------------|
| Depot                     | <b>Delivery of Council Services</b> | 0.393            | 3,927               | 295                                             |
| EASTING                   | NORTHING                            | UPRN             | POSTCODE            | UDC OWNED OR<br>LEASED                          |
| 554740                    | 237951                              | 010090835096     | CB11 3AZ            | Owned                                           |
| DESCRIPTION               |                                     |                  |                     |                                                 |
| Depot                     |                                     |                  |                     |                                                 |
| ADDITIONAL INFO           | ORMATION                            |                  |                     |                                                 |
| <b>Includes New Museu</b> | m Store                             |                  |                     |                                                 |