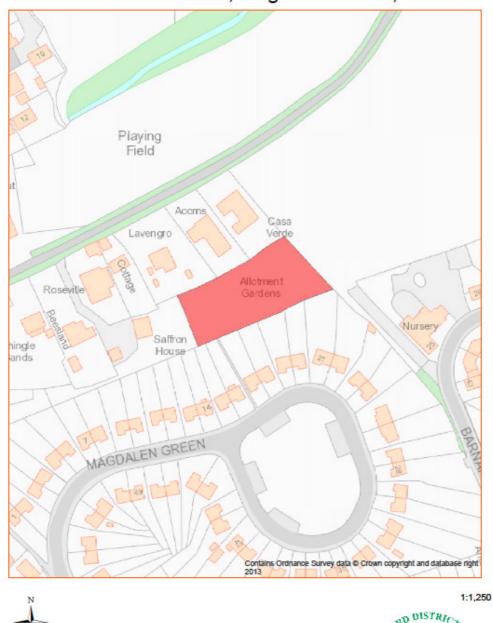

### Asset No.46 Allotments, Magdalen Green, Thaxted

| PROPERTY TYPE | REASON ASSET HELD | AREA<br>HECTARES | AREA M <sup>2</sup> | BALANCE SHEET<br>VALUE AS AT 31.3.2014<br>£'000 |
|---------------|-------------------|------------------|---------------------|-------------------------------------------------|
| Allotments    | Allotment Land    | 0.18             | 1,796               | See note on page 63                             |
| EASTING       | NORTHING          | UPRN             | POSTCODE            | UDC OWNED OR                                    |
|               |                   |                  |                     | LEASED                                          |
| 561524        | 231009            | 010090835051     | CM6 2LG             | Owned                                           |
| DESCRIPTION   |                   |                  |                     |                                                 |
| Allotment     |                   |                  |                     |                                                 |