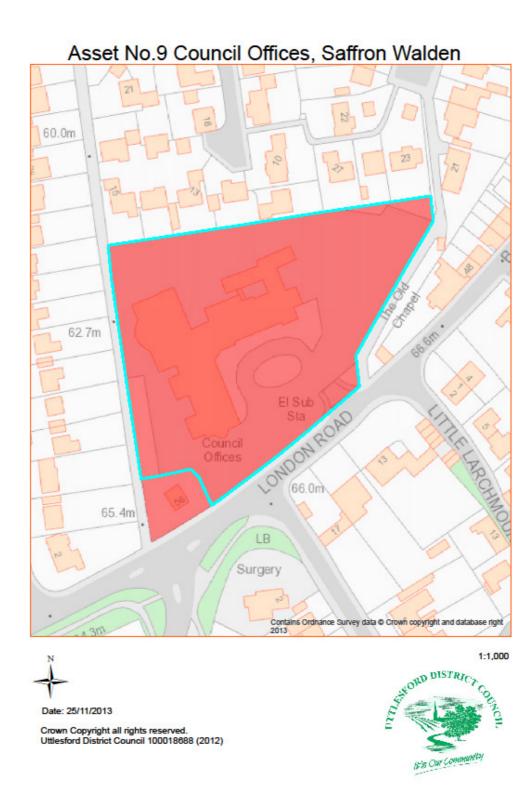

| PROPERTY TYPE              | REASON ASSET HELD                   | AREA<br>HECTARES | AREA M <sup>2</sup>          | BALANCE SHEET<br>VALUE AS AT 31.3.2014<br>£'000 |
|----------------------------|-------------------------------------|------------------|------------------------------|-------------------------------------------------|
| Area Office                | <b>Delivery of Council Services</b> | 0.886            | Building 3,116<br>Site 8,862 | 2,797                                           |
| EASTING                    | NORTHING                            | UPRN             | POSTCODE                     | UDC OWNED OR<br>LEASED                          |
| 553595                     | 237980                              | 20004267308      | CB11 4ER                     | Owned                                           |
| DESCRIPTION                |                                     |                  |                              |                                                 |
| <b>Main Council Office</b> |                                     |                  |                              |                                                 |
| ADDITIONAL INFO            | ORMATION                            | ·                | ·                            | •                                               |
| Stock condition surv       | ey used to highlight maintenance    | e requirements   |                              | ·                                               |