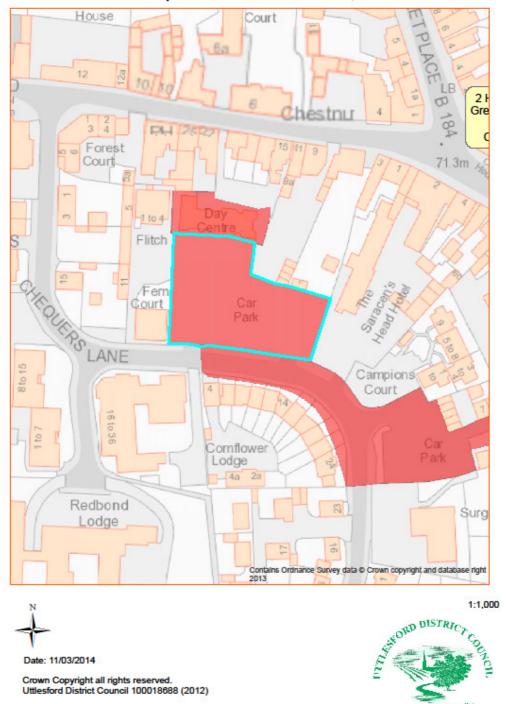

## Asset No.16 Chequers Lane Car Park, Great Dunmow

| PROPERTY TYPE       | REASON ASSET HELD    | AREA<br>HECTARES | AREA M <sup>2</sup> | BALANCE SHEET<br>VALUE AS AT 31.3.2014<br>£'000 |
|---------------------|----------------------|------------------|---------------------|-------------------------------------------------|
| Car Park            | Car Park Provision   | 0.193            | 1.927               | 143                                             |
| EASTING             | NORTHING             | UPRN             | POSTCODE            | UDC OWNED OR<br>LEASED                          |
| 562640              | 221939               | 010090834905     | CM6 1ZQ             | Owned                                           |
| DESCRIPTION         |                      |                  |                     |                                                 |
| Car Park            |                      |                  |                     |                                                 |
| ADDITIONAL INFO     | ORMATION             |                  |                     |                                                 |
| Maintained by Groun | nds Maintenance team |                  |                     |                                                 |