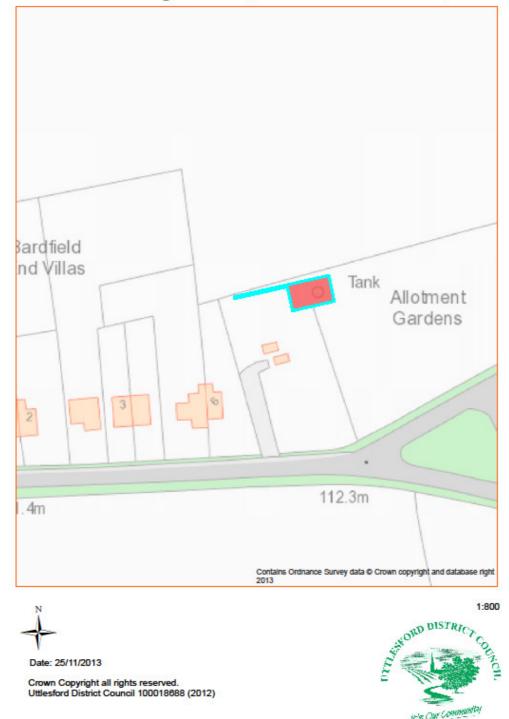

Asset No.43 Sewage Works, Bardfield End Villas, Thaxted

| PROPERTY TYPE   | REASON ASSET HELD         | AREA<br>HECTARES | AREA M <sup>2</sup> | BALANCE SHEET<br>VALUE AS AT 31.3.2014<br>£'000 |
|-----------------|---------------------------|------------------|---------------------|-------------------------------------------------|
| Sewage Works    | <b>Community Facility</b> | 0.011            | 110                 | 0                                               |
| EASTING         | NORTHING                  | UPRN             | POSTCODE            | UDC OWNED OR<br>LEASED                          |
| 562399          | 230901                    | 010090835076     | CM6 3PU             | Owned                                           |
| DESCRIPTION     |                           |                  |                     |                                                 |
| Sewage Works    |                           |                  |                     |                                                 |
| ADDITIONAL INFO | ORMATION                  |                  |                     |                                                 |