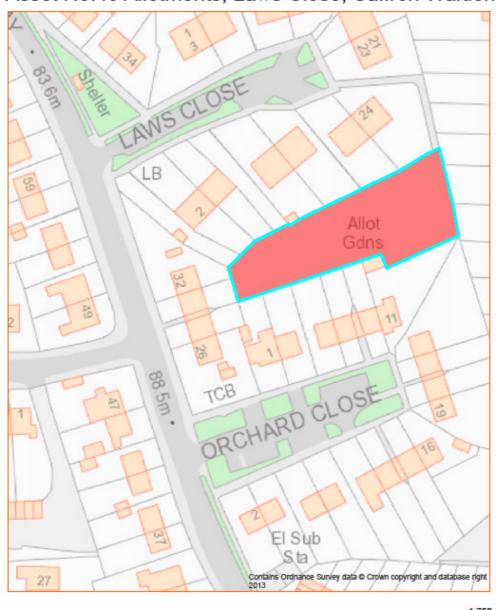

#### Asset No.49 Allotments, Laws Close, Saffron Walden

| PROPERTY TYPE   | REASON ASSET HELD | AREA         | AREA M <sup>2</sup> | BALANCE SHEET                |
|-----------------|-------------------|--------------|---------------------|------------------------------|
|                 |                   | HECTARES     |                     | <b>VALUE AS AT 31.3.2014</b> |
|                 |                   |              |                     | £'000                        |
| Allotments      | Allotment Land    | 0.121        | 1,212               | See note on page 63          |
| EASTING         | NORTHING          | UPRN         | POSTCODE            | UDC OWNED OR                 |
|                 |                   |              |                     | LEASED                       |
| 553832          | 237281            | 010090835065 | CB11 4DH            | Owned                        |
| DESCRIPTION     |                   |              |                     |                              |
| Allotment       |                   |              |                     |                              |
| ADDITIONAL INFO | ORMATION          |              |                     |                              |
| ADDITIONAL INFO | OKWIATION         |              |                     |                              |