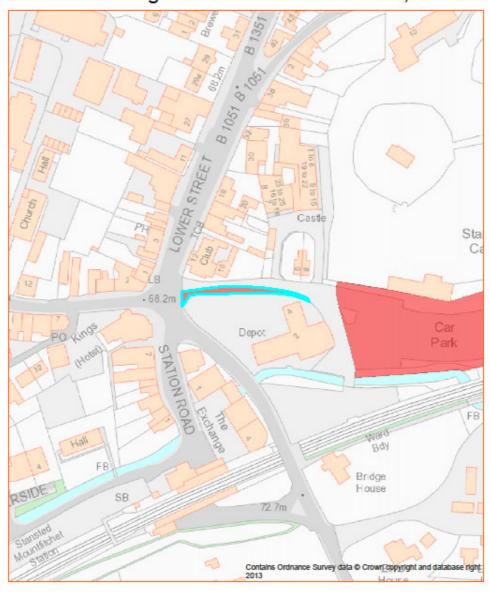

## Asset No.12 Lower Street Car Park, Stansted Mountfitchet

| PROPERTY TYPE | REASON ASSET HELD  | AREA<br>HECTARES | AREA M <sup>2</sup> | BALANCE SHEET<br>VALUE AS AT 31.3.2014<br>£'000 |
|---------------|--------------------|------------------|---------------------|-------------------------------------------------|
| Car Park      | Car Park Provision | 1.022            | 10,224              | 185                                             |
| EASTING       | NORTHING           | UPRN             | POSTCODE            | UDC OWNED OR<br>LEASED                          |
| 551638        | 224920             | 010090833989     | CM24 8SP            | Owned                                           |
| DESCRIPTION   |                    |                  |                     |                                                 |
| Car Park      |                    |                  |                     |                                                 |