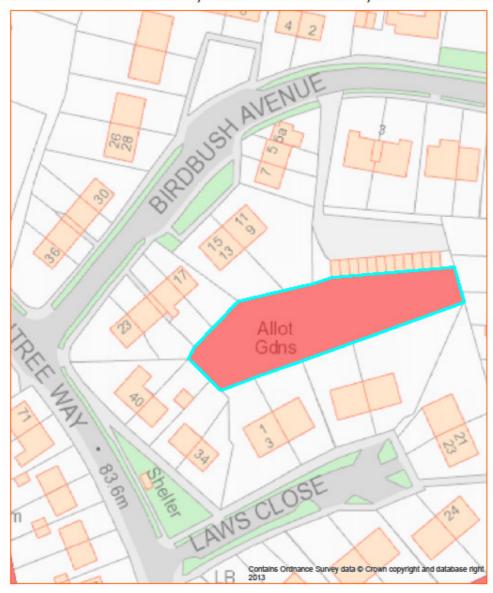

#### Asset No.49 Allotments, Laws Close, Saffron Walden

| PROPERTY TYPE   | REASON ASSET HELD | AREA         | AREA M <sup>2</sup> | BALANCE SHEET                |
|-----------------|-------------------|--------------|---------------------|------------------------------|
|                 |                   | HECTARES     |                     | <b>VALUE AS AT 31.3.2014</b> |
|                 |                   |              |                     | £'000                        |
| Allotments      | Allotment Land    | 0.121        | 1,212               | See note on page 63          |
| EASTING         | NORTHING          | UPRN         | POSTCODE            | UDC OWNED OR                 |
|                 |                   |              |                     | LEASED                       |
| 553832          | 237281            | 010090835065 | CB11 4DH            | Owned                        |
| DESCRIPTION     |                   |              |                     |                              |
| Allotment       |                   |              |                     |                              |
| ADDITIONAL INFO | ORMATION          |              |                     |                              |
| ADDITIONAL INFO | OKWIATION         |              |                     |                              |