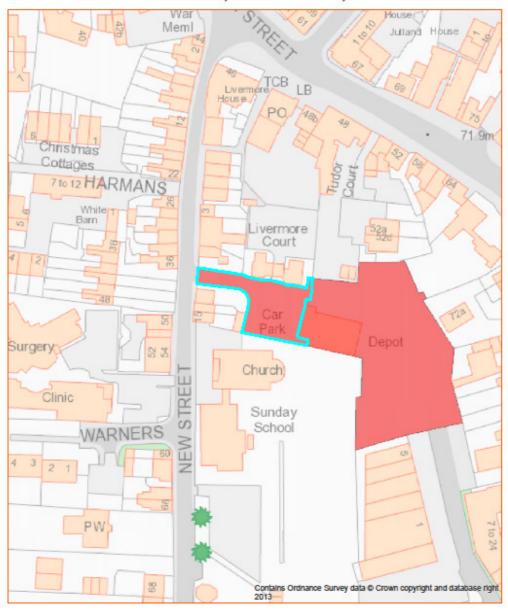

### Asset No.31 Depot, New Street, Great Dunmow

| PROPERTY TYPE          | REASON ASSET HELD                                                        | AREA<br>HECTARES | AREA M <sup>2</sup> | BALANCE SHEET<br>VALUE AS AT 31.3.2014<br>£'000 |  |
|------------------------|--------------------------------------------------------------------------|------------------|---------------------|-------------------------------------------------|--|
| Depot                  | <b>Delivery of Council Services</b>                                      | 0.239            | 2,404               | 226                                             |  |
| EASTING                | NORTHING                                                                 | UPRN             | POSTCODE            | UDC OWNED OR<br>LEASED                          |  |
| 562882                 | 221692                                                                   | 010090835052     | CM6 1AP             | Owned                                           |  |
| DESCRIPTION            |                                                                          |                  |                     |                                                 |  |
| Depot                  |                                                                          |                  |                     |                                                 |  |
| ADDITIONAL INFORMATION |                                                                          |                  |                     |                                                 |  |
| Alternative sites bein | Alternative sites being explored along with future options for this site |                  |                     |                                                 |  |