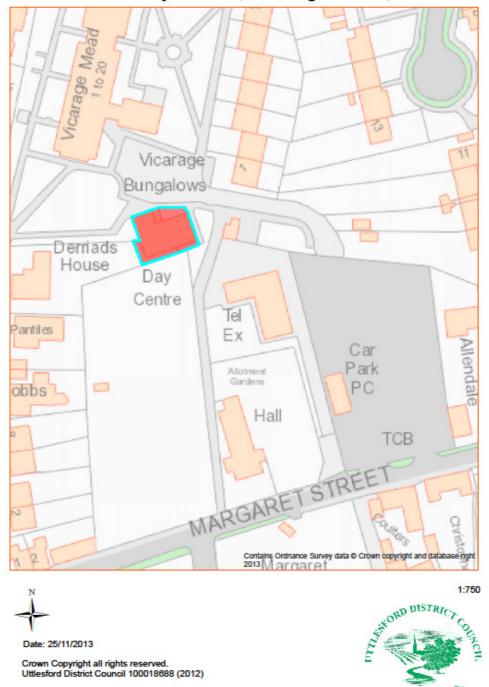

Asset No.23 Day Centre, Vicarage Mead, Thaxted

| PROPERTY TYPE   | REASON ASSET HELD         | AREA<br>HECTARES | AREA M <sup>2</sup>      | BALANCE SHEET<br>VALUE AS AT 31.3.2014<br>£'000 |
|-----------------|---------------------------|------------------|--------------------------|-------------------------------------------------|
| Day Centre      | <b>Community Facility</b> | 0.022            | Building 102<br>Site 222 | 190                                             |
| EASTING         | NORTHING                  | UPRN             | POSTCODE                 | UDC OWNED OR<br>LEASED                          |
| 561061          | 231192                    | 010023914816     | CM6 2RL                  | Owned                                           |
| DESCRIPTION     |                           |                  |                          | •                                               |
| Day Centre      |                           |                  |                          |                                                 |
| ADDITIONAL INFO | ORMATION                  | ·                | ·                        | •                                               |
|                 |                           |                  |                          |                                                 |