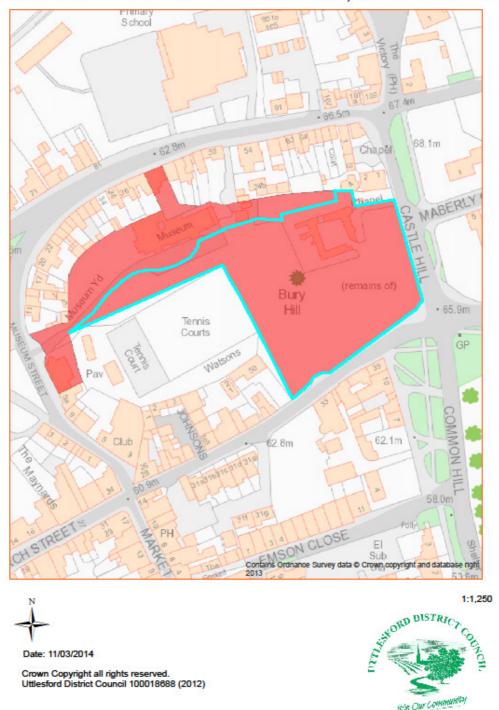

### Asset No.31 Depot, New Street, Great Dunmow

| PROPERTY TYPE          | REASON ASSET HELD                                                        | AREA<br>HECTARES | AREA M <sup>2</sup> | BALANCE SHEET<br>VALUE AS AT 31.3.2014<br>£'000 |  |
|------------------------|--------------------------------------------------------------------------|------------------|---------------------|-------------------------------------------------|--|
| Depot                  | <b>Delivery of Council Services</b>                                      | 0.239            | 2,404               | 226                                             |  |
| EASTING                | NORTHING                                                                 | UPRN             | POSTCODE            | UDC OWNED OR<br>LEASED                          |  |
| 562882                 | 221692                                                                   | 010090835052     | CM6 1AP             | Owned                                           |  |
| DESCRIPTION            |                                                                          |                  |                     |                                                 |  |
| Depot                  |                                                                          |                  |                     |                                                 |  |
| ADDITIONAL INFORMATION |                                                                          |                  |                     |                                                 |  |
| Alternative sites bein | Alternative sites being explored along with future options for this site |                  |                     |                                                 |  |