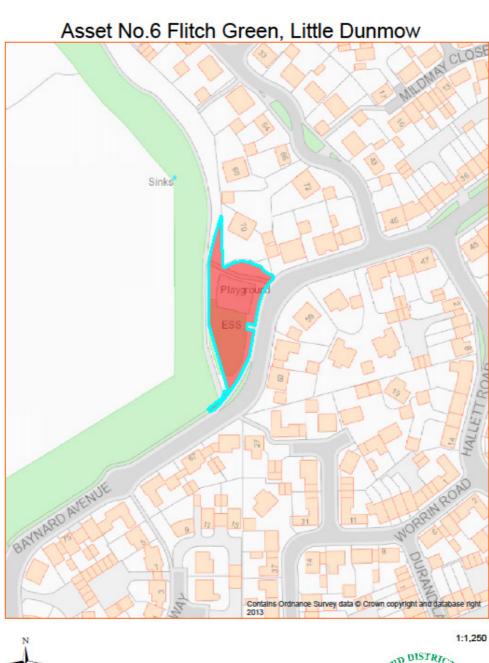

| PROPERTY TYPE        | REASON ASSET HELD    | AREA<br>HECTARES | AREA M <sup>2</sup> | BALANCE SHEET<br>VALUE AS AT 31.3.2014<br>£'000 |
|----------------------|----------------------|------------------|---------------------|-------------------------------------------------|
| <b>Amenity Land</b>  | Open Space           | 0.124            | 1,238               | 3                                               |
| EASTING              | NORTHING             | UPRN             | POSTCODE            | UDC OWNED OR<br>LEASED                          |
| 566314               | 220967               | 010090835073     | CM6 3FF             | Owned                                           |
| DESCRIPTION          |                      |                  |                     |                                                 |
| Play Area            |                      |                  |                     |                                                 |
| ADDITIONAL INFO      | ORMATION             |                  |                     |                                                 |
| Maintained by Ground | nds Maintenance team |                  |                     |                                                 |