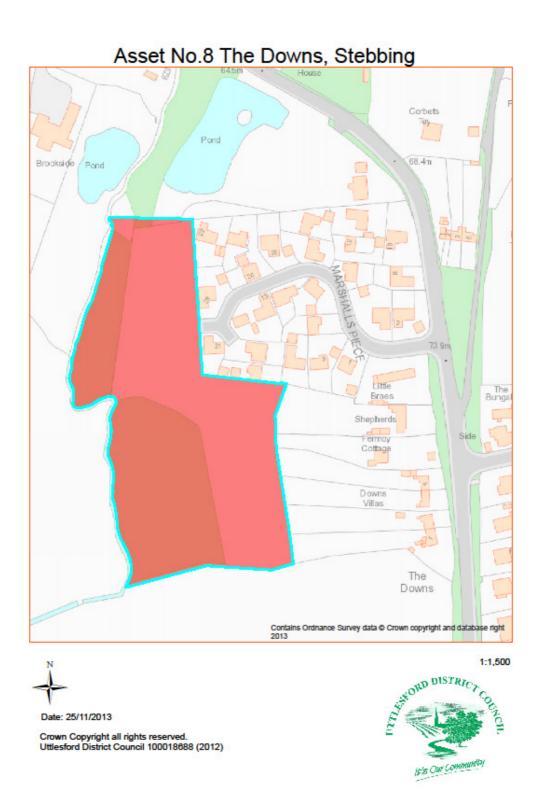

| UDC OWNED OR<br>LEASED                          |  |
| 562344                     | 222362               | 010090835079     | CM6 1WD             | Owned                                           |  |
| DESCRIPTION                |                      |                  |                     |                                                 |  |
| 2 areas of open space land |                      |                  |                     |                                                 |  |
| ADDITIONAL INFO            | ORMATION             |                  |                     |                                                 |  |
| Maintained by Groun        | nds Maintenance team |                  |                     |                                                 |  |



| PROPERTY TYPE         | REASON ASSET HELD | AREA<br>HECTARES | AREA M <sup>2</sup> | BALANCE SHEET<br>VALUE AS AT 31.3.2014<br>£'000 |
|-----------------------|-------------------|------------------|---------------------|-------------------------------------------------|
| <b>Amenity Land</b>   | Open Space        | 1.621            | 16,200              | 41                                              |
| EASTING               | NORTHING          | UPRN             | POSTCODE            | UDC OWNED OR<br>LEASED                          |
| 565693                | 224772            | 010090835107     | CM6 3RZ             | Leased                                          |
| DESCRIPTION           |                   |                  |                     |