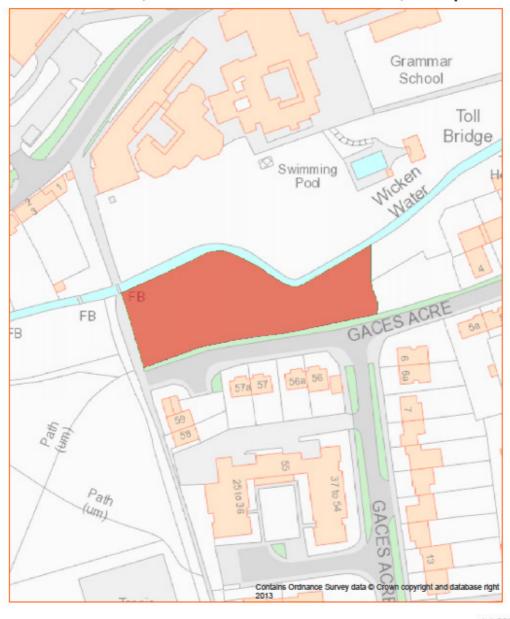

# Asset No.24 Land at De Vigier Avenue, Saffron Walden

Crown Copyright all rights reserved. Uttlesford District Council 100018688 (2012)

| PROPERTY TYPE                                       | REASON ASSET HELD | AREA<br>HECTARES | AREA M <sup>2</sup> | BALANCE SHEET VALUE AS AT 31.3.2014 £'000 |  |  |
|-----------------------------------------------------|-------------------|------------------|---------------------|-------------------------------------------|--|--|
| Miscellaneous                                       | Open Space        | 0.53             | 5,300               | 13                                        |  |  |
| EASTING                                             | NORTHING          | UPRN             | POSTCODE            | UDC OWNED OR<br>LEASED                    |  |  |
| 555114                                              | 239126            | 010090833549     | CB10 2BN            | Owned                                     |  |  |
| DESCRIPTION                                         | DESCRIPTION       |                  |                     |                                           |  |  |
| Overgrown area beside Ashdon Road Commercial Centre |                   |                  |                     |                                           |  |  |
| ADDITIONAL INFORMATION                              |                   |                  |                     |                                           |  |  |
|                                                     |                   |                  |                     |                                           |  |  |