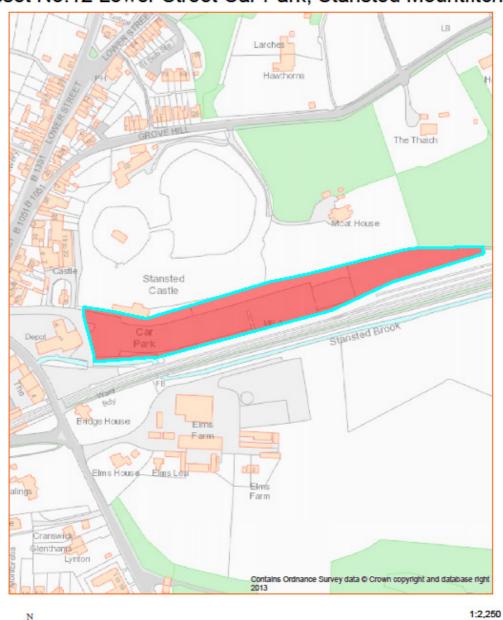

## Asset No.12 Lower Street Car Park, Stansted Mountfitchet

| PROPERTY TYPE | REASON ASSET HELD  | AREA<br>HECTARES | AREA M <sup>2</sup> | BALANCE SHEET<br>VALUE AS AT 31.3.2014<br>£'000 |
|---------------|--------------------|------------------|---------------------|-------------------------------------------------|
| Car Park      | Car Park Provision | 1.022            | 10,224              | 185                                             |
| EASTING       | NORTHING           | UPRN             | POSTCODE            | UDC OWNED OR<br>LEASED                          |
| 551638        | 224920             | 010090833989     | CM24 8SP            | Owned                                           |
| DESCRIPTION   |                    |                  |                     |                                                 |
| Car Park      |                    |                  |                     |                                                 |