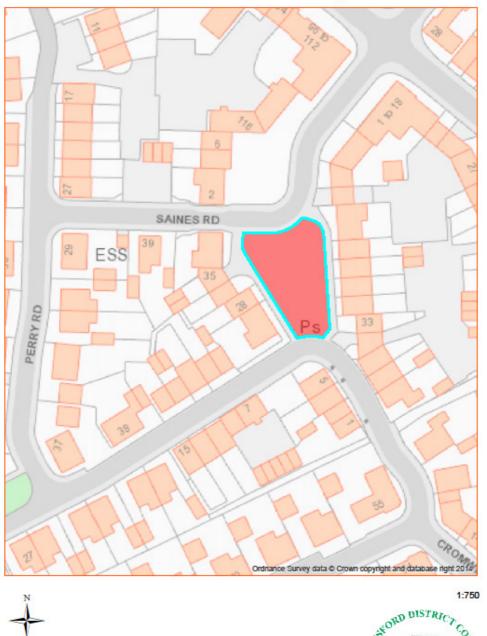

| PROPERTY TYPE         | REASON ASSET HELD | AREA<br>HECTARES | AREA M <sup>2</sup> | BALANCE SHEET<br>VALUE AS AT 31.3.2014<br>£'000 |
|-----------------------|-------------------|------------------|---------------------|-------------------------------------------------|
| <b>Amenity Land</b>   | Open Space        | 1.621            | 16,200              | 41                                              |
| EASTING               | NORTHING          | UPRN             | POSTCODE            | UDC OWNED OR<br>LEASED                          |
| 565693                | 224772            | 010090835107     | CM6 3RZ             | Leased                                          |
| DESCRIPTION           |                   |                  |                     |                                                 |
| Single area of open s | pace land         |                  |                     |                                                 |
| ADDITIONAL INFO       | ORMATION          |                  |                     |                                                 |
|                       |                   |                  |                     |                                                 |