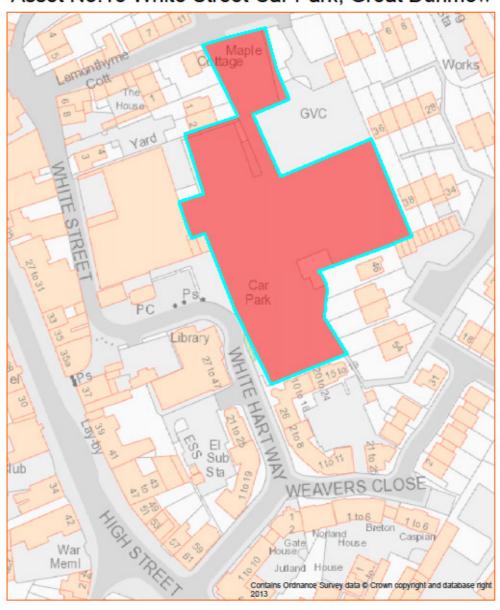

## Asset No.18 White Street Car Park, Great Dunmow

| PROPERTY TYPE             | REASON ASSET HELD    | AREA<br>HECTARES | AREA M <sup>2</sup> | BALANCE SHEET<br>VALUE AS AT 31.3.2014<br>£'000 |
|---------------------------|----------------------|------------------|---------------------|-------------------------------------------------|
| Car Park                  | Car Park Provision   | 0.507            | 5,075               | 506                                             |
| EASTING                   | NORTHING             | UPRN             | POSTCODE            | UDC OWNED OR<br>LEASED                          |
| 562886                    | 221937               | 100091628700     | CM6 1HN             | Owned                                           |
| DESCRIPTION               |                      |                  |                     |                                                 |
| Car Park                  |                      |                  |                     |                                                 |
| ADDITIONAL INFO           | ORMATION             |                  |                     |                                                 |
| <b>Maintained by Grou</b> | nds Maintenance team |                  |                     |                                                 |