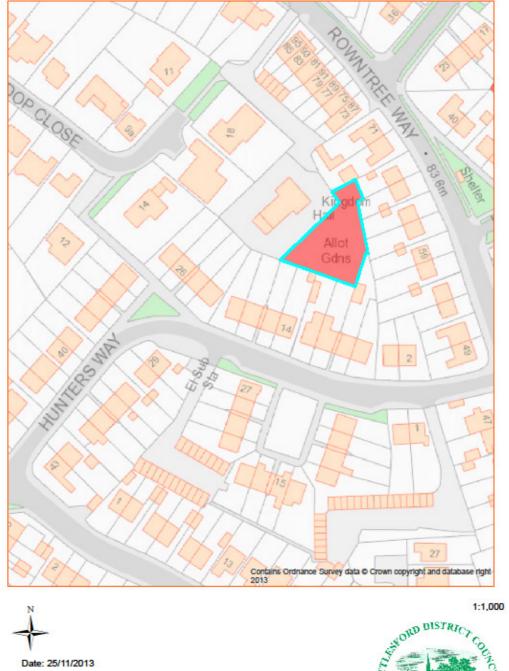

| PROPERTY TYPE | ASSET<br>NUMBER | DESCRIPTION                       | PAGE |
|---------------|-----------------|-----------------------------------|------|
| Allotments    | 49              | Laws Close,<br>Saffron Walden     | 60   |
| Allotments    | 50              | Peaslands Road,<br>Saffron Walden | 61   |
| Allotments    | 51              | Petlands,<br>Little Walden        | 62   |
| Allotments    | 60              | Radwinter Road,<br>Saffron Walden | 71   |
| Allotments    | 52              | Rowntree Way,<br>Saffron Walden   | 63   |