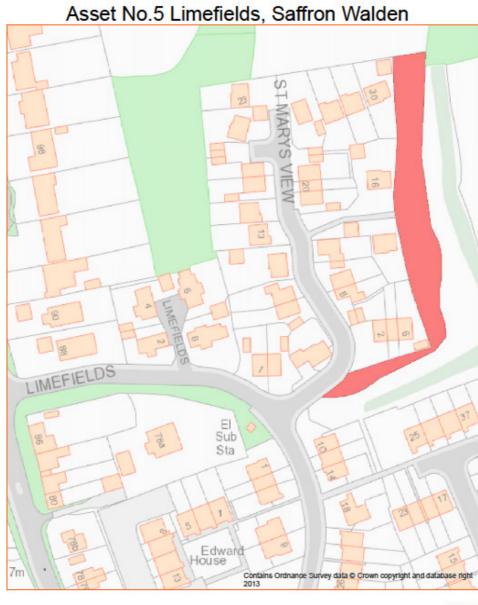

| PROPERTY TYPE          | REASON ASSET HELD    | AREA<br>HECTARES | AREA M <sup>2</sup> | BALANCE SHEET<br>VALUE AS AT 31.3.2014<br>£'000 |
|------------------------|----------------------|------------------|---------------------|-------------------------------------------------|
| <b>Amenity Land</b>    | Open Space           | 0.15             | 1,502               | 4                                               |
| EASTING                | NORTHING             | UPRN             | POSTCODE            | UDC OWNED OR<br>LEASED                          |
| 554105                 | 239560               | 010090835053     | <b>CB10 2GF</b>     | Owned                                           |
| DESCRIPTION            |                      |                  |                     |                                                 |
| single area of open sp | pace land            |                  |                     |                                                 |
| ADDITIONAL INFO        | ORMATION             |                  |                     |                                                 |
| Maintained by Groun    | nds Maintenance team |                  |                     |                                                 |