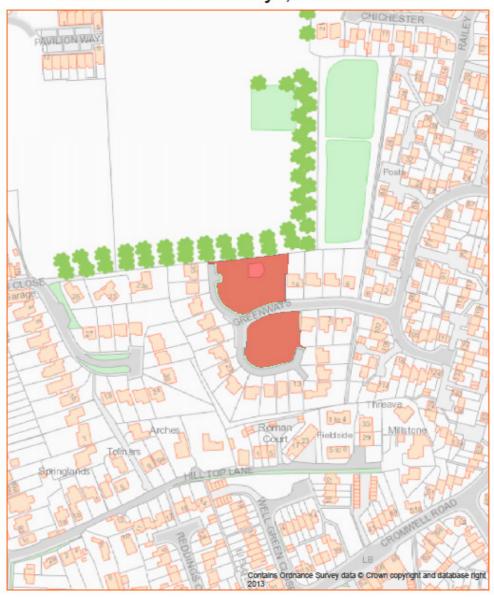

### Asset No.44 Greenways, Saffron Walden

| PROPERTY TYPE       | REASON ASSET HELD | AREA<br>HECTARES | AREA M <sup>2</sup> | BALANCE SHEET<br>VALUE AS AT 31.3.2014<br>£'000 |
|---------------------|-------------------|------------------|---------------------|-------------------------------------------------|
| <b>Amenity Land</b> | Open Space        | 0.326            | 3,262               | 8                                               |
| EASTING             | NORTHING          | UPRN             | POSTCODE            | UDC OWNED OR<br>LEASED                          |
| 554151              | 237345            | 100090651719     | CB11 3EZ            | Owned                                           |
| DESCRIPTION         |                   |                  |                     |                                                 |
| Open Space          | ·                 | ·                | ·                   |                                                 |