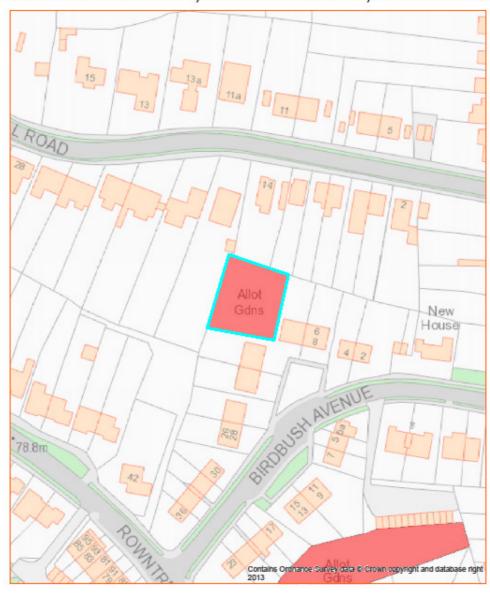

# Asset No.47 Allotments, Birdbush Ave Nth, Saffron Walden

| PROPERTY TYPE | REASON ASSET HELD | AREA<br>HECTARES | AREA M <sup>2</sup> | BALANCE SHEET<br>VALUE AS AT 31.3.2014<br>£'000 |
|---------------|-------------------|------------------|---------------------|-------------------------------------------------|
| Allotments    | Allotment Land    | 0.066            | 662                 | See note on page 63                             |
| EASTING       | NORTHING          | UPRN             | POSTCODE            | UDC OWNED OR<br>LEASED                          |
| 553756        | 237461            | 010090835094     | CB11 4DJ            | Owned                                           |
| DESCRIPTION   |                   |                  |                     |                                                 |
| Allotment     |                   |                  |                     |                                                 |

# Asset No.48 Allotments, Birdbush Ave Sth, Saffron Walden

| PROPERTY TYPE | REASON ASSET HELD | AREA<br>HECTARES | AREA M <sup>2</sup> | BALANCE SHEET<br>VALUE AS AT 31.3.2014<br>£'000 |
|---------------|-------------------|------------------|---------------------|-------------------------------------------------|
| Allotments    | Allotment Land    | 0.116            | 1,160               | See note on page 63                             |
| EASTING       | NORTHING          | UPRN             | POSTCODE            | UDC OWNED OR<br>LEASED                          |
| 553800        | 237364            | 010090835095     | <b>CB11 4DH</b>     | Owned                                           |
| DESCRIPTION   |                   |                  |                     |                                                 |
| Allotment     |                   | _                | _                   |                                                 |