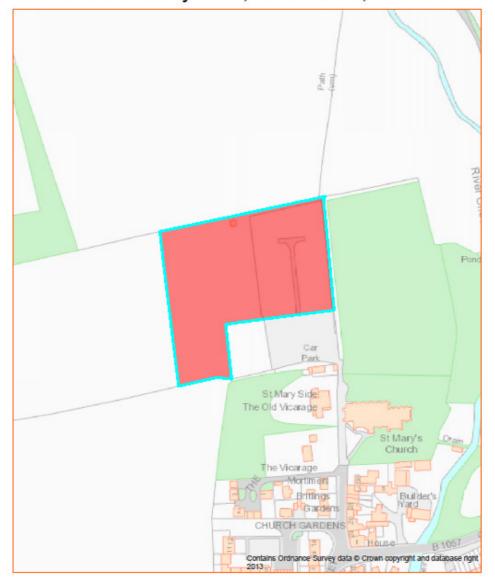

# Asset No.24 Land at De Vigier Avenue, Saffron Walden

Crown Copyright all rights reserved. Uttlesford District Council 100018688 (2012)

| PROPERTY TYPE                                       | REASON ASSET HELD | AREA<br>HECTARES | AREA M <sup>2</sup> | BALANCE SHEET VALUE AS AT 31.3.2014 £'000 |  |  |
|-----------------------------------------------------|-------------------|------------------|---------------------|-------------------------------------------|--|--|
| Miscellaneous                                       | Open Space        | 0.53             | 5,300               | 13                                        |  |  |
| EASTING                                             | NORTHING          | UPRN             | POSTCODE            | UDC OWNED OR<br>LEASED                    |  |  |
| 555114                                              | 239126            | 010090833549     | CB10 2BN            | Owned                                     |  |  |
| DESCRIPTION                                         | DESCRIPTION       |                  |                     |                                           |  |  |
| Overgrown area beside Ashdon Road Commercial Centre |                   |                  |                     |                                           |  |  |
| ADDITIONAL INFORMATION                              |                   |                  |                     |                                           |  |  |
|                                                     |                   |                  |                     |                                           |  |  |