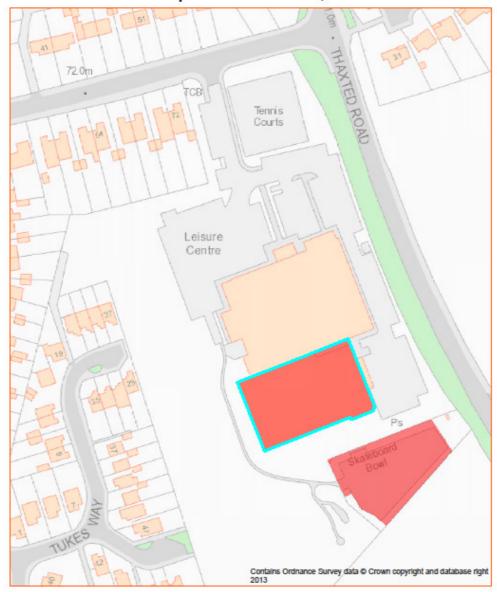

# Asset No.35 Skateboard Park, Saffron Walden

Date: 25/11/2013

Crown Copyright all rights reserved. Uttlesford District Council 100018688 (2012)

| PROPERTY TYPE | REASON ASSET HELD | AREA<br>HECTARES | AREA M <sup>2</sup> | BALANCE SHEET<br>VALUE AS AT 31.3.2014<br>£'000 |
|---------------|-------------------|------------------|---------------------|-------------------------------------------------|
| Leisure       | Leisure Provision | 0.15             | 1,496               | 51                                              |
| EASTING       | NORTHING          | UPRN             | POSTCODE            | UDC OWNED OR<br>LEASED                          |
| 554734        | 237463            | 010090835086     | CB11 3EG            | Owned                                           |
| DESCRIPTION   |                   |                  |                     |                                                 |
| Skate Park    |                   |                  |                     |                                                 |