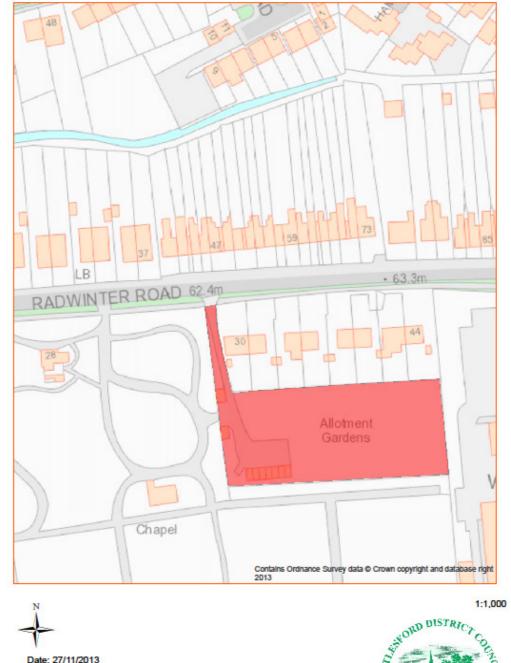

#### Asset No.50 Allotments, Peaslands Road, Saffron Walden

| PROPERTY TYPE   | REASON ASSET HELD | AREA<br>HECTARES | AREA M <sup>2</sup> | BALANCE SHEET<br>VALUE AS AT 31.3.2014<br>£'000 |
|-----------------|-------------------|------------------|---------------------|-------------------------------------------------|
| Allotments      | Allotment Land    | 0.366            | 3,661               | See note on page 63                             |
| EASTING         | NORTHING          | UPRN             | POSTCODE            | UDC OWNED OR<br>LEASED                          |
| 554602          | 237710            | 010090835093     | <b>CB11 3ED</b>     | Owned                                           |
| DESCRIPTION     |                   |                  |                     |                                                 |
| Allotment       |                   |                  |                     |                                                 |
| ADDITIONAL INFO | ORMATION          |                  |                     |                                                 |
|                 |                   |                  |                     |                                                 |