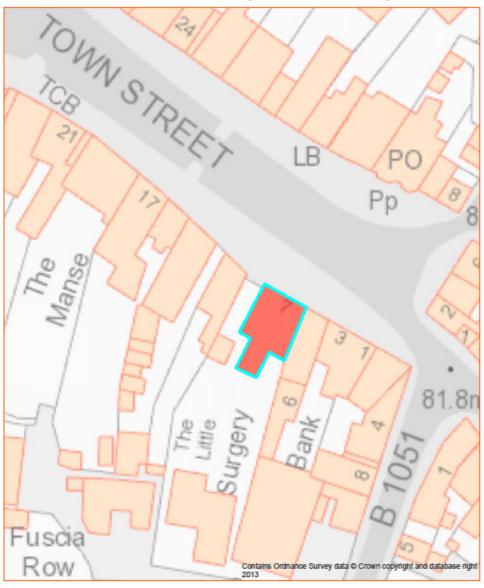

Asset No.11 Ground Floor, 7 Town Street, Thaxted

| PROPERTY TYPE              | REASON ASSET HELD                   | AREA<br>HECTARES | AREA M <sup>2</sup> | BALANCE SHEET<br>VALUE AS AT 31.3.2014<br>£'000 |  |
|----------------------------|-------------------------------------|------------------|---------------------|-------------------------------------------------|--|
| Area Office                | <b>Delivery of Council Services</b> | 0.012            | 124                 | N/A                                             |  |
| EASTING                    | NORTHING                            | UPRN             | POSTCODE            | UDC OWNED OR<br>LEASED                          |  |
| 561200                     | 230891                              | 010002183293     | CM6 2LD             | Leased In                                       |  |
| DESCRIPTION                |                                     |                  |                     |                                                 |  |
| <b>Customer Informatio</b> | on Centre                           | _                | _                   |                                                 |  |
| ADDITIONAL INFO            | ORMATION                            |                  |                     |                                                 |  |